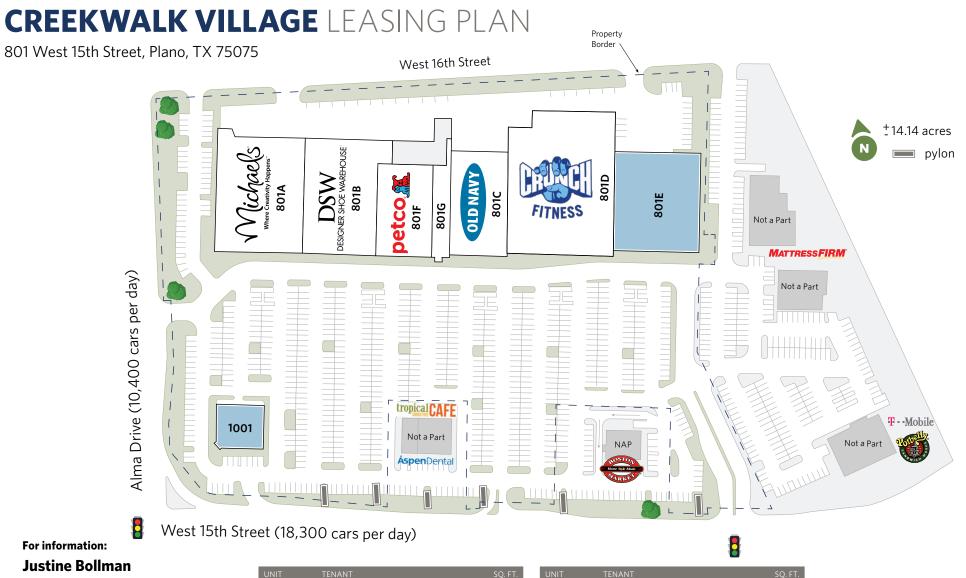

30,000

26,361

18,000

43,988

25,500

801F

801G

1001

E: jbollman@sterlingorganization.com P: 855-333-9833

801A

801B

801C

801D

801E

Michaels

Old Navy

Available

DSW Shoe Warehouse

Crunch Fitness (Coming Soon)

Petco

**Total Square Feet:** 

Available

Uptown Nails Spa

14,895

4,740

6,000

169,484