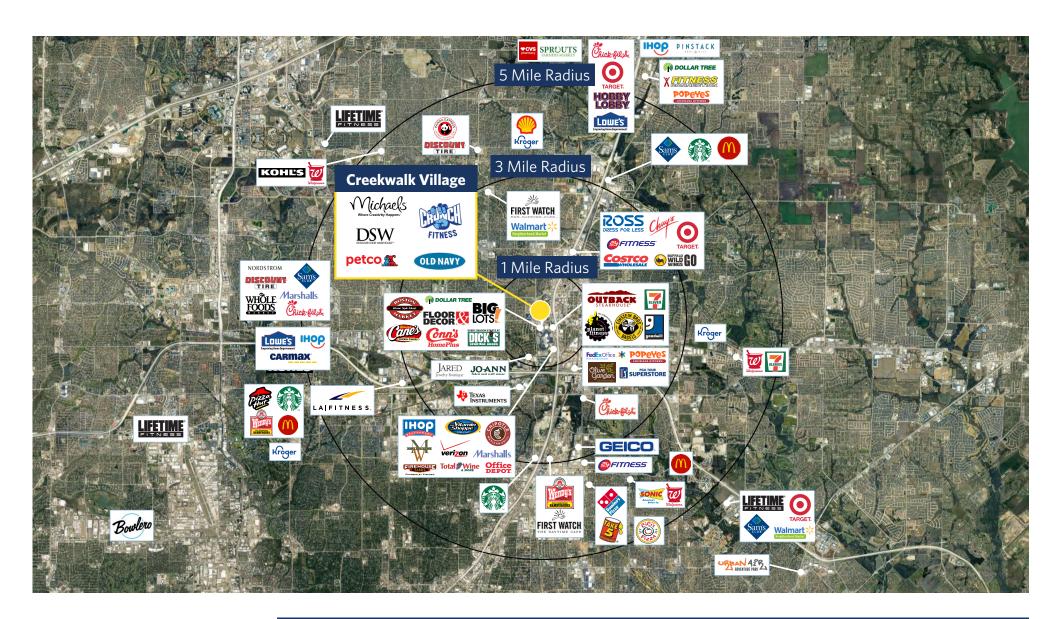

### **CREEKWALK VILLAGE**

801 West 15th Street, Plano, TX 75075

E: jbollman@sterlingorganization.com

E: jdewolfe@sterlingorganization.com

#### □ DALLAS, TX

### **CREEKWALK VILLAGE**

801 West 15th Street, Plano, TX 75075