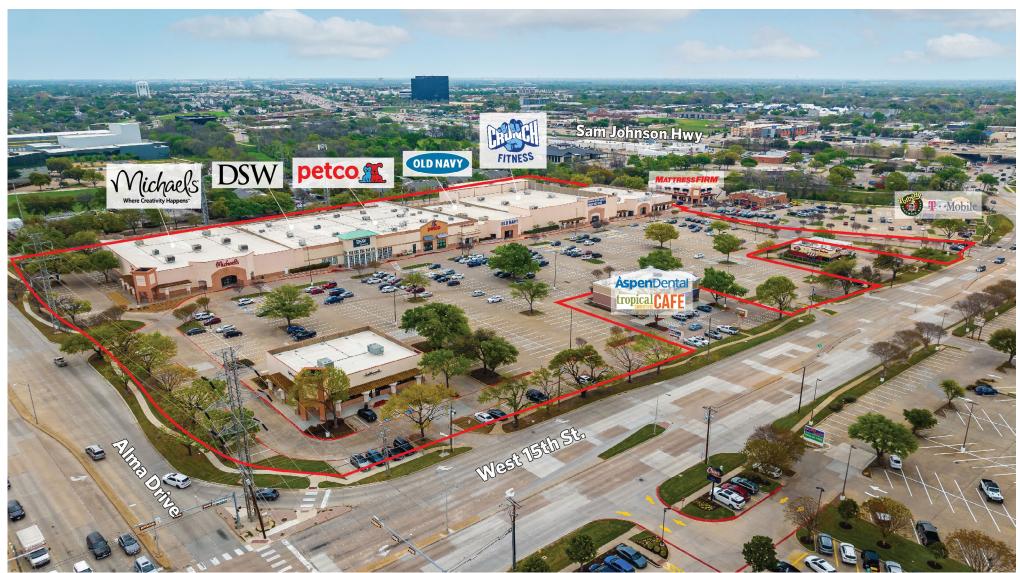

# **CREEKWALK VILLAGE**

801 West 15th Street, Plano, TX 75075

P: 855-333-9833

P: 855-977-1050

## **CREEKWALK VILLAGE**

801 West 15th Street, Plano, TX 75075

E: jdewolfe@sterlingorganization.com P: 855-977-1050

| UNIT | TENANT                       | SQ. FT. |
|------|------------------------------|---------|
| 801A | Michaels                     | 30,000  |
| 801B | DSW Shoe Warehouse           | 26,361  |
| 801C | Old Navy                     | 18,000  |
| 801D | Crunch Fitness (Coming Soon) | 43,988  |
| 801E | Available                    | 25,500  |