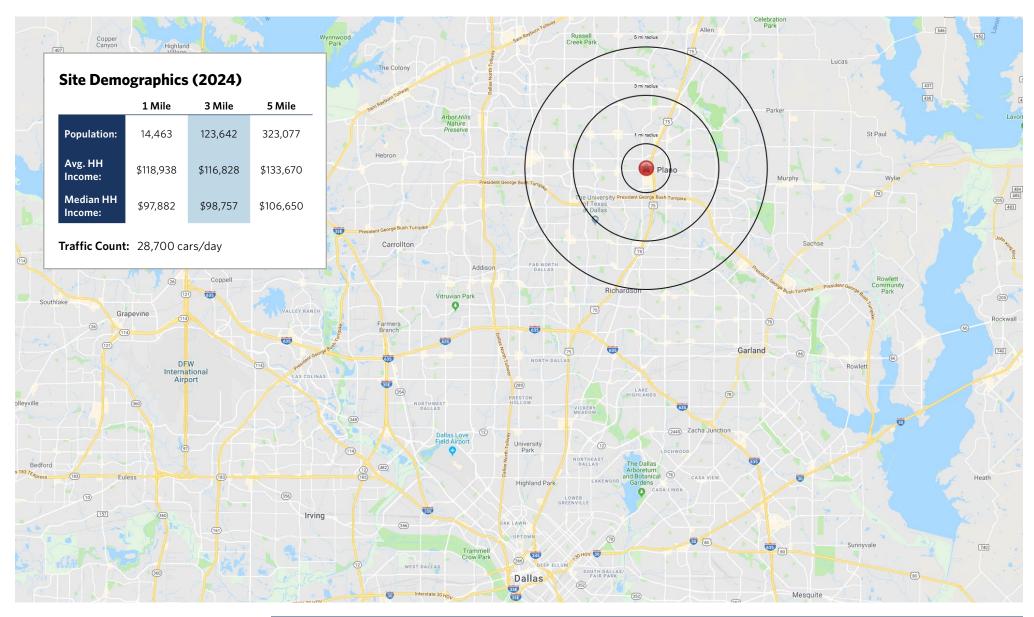

# **CREEKWALK VILLAGE**

801 West 15th Street, Plano, TX 75075



P: 855-333-9833

P: 855-977-1050

#### □ DALLAS, TX

## **CREEKWALK VILLAGE**

801 West 15th Street, Plano, TX 75075















E: jdewolfe@sterlingorganization.com P: 855-977-1050

| UNIT | TENANT                       | SQ. FT. |
|------|------------------------------|---------|
| 801A | Michaels                     | 30,000  |
| 801B | DSW Shoe Warehouse           | 26,361  |
| 801C | Old Navy                     | 18,000  |
| 801D | Crunch Fitness (Coming Soon) | 43,988  |
| 801E | Available                    | 25,500  |



#### ☐ DALLAS, TX

### **CREEKWALK VILLAGE**

801 West 15th Street, Plano, TX 75075





E: jbollman@sterlingorganization.com

E: jdewolfe@sterlingorganization.com

#### □ DALLAS, TX

### **CREEKWALK VILLAGE**

801 West 15th Street, Plano, TX 75075