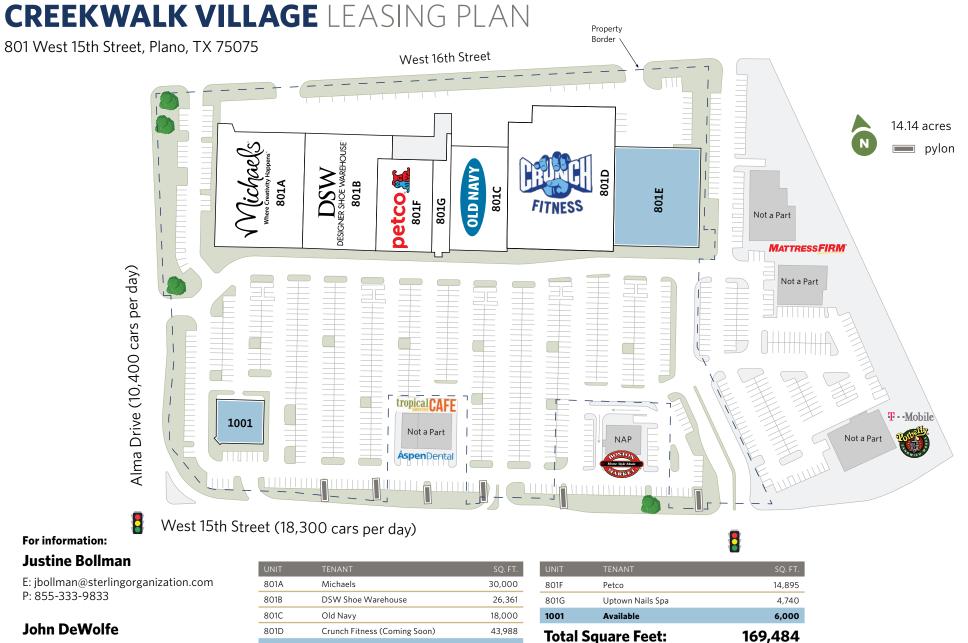

## **CREEKWALK VILLAGE**

801 West 15th Street, Plano, TX 75075

E: jdewolfe@sterlingorganization.com P: 855-977-1050

| UNIT | TENANT                       | SQ. FT. |
|------|------------------------------|---------|
| 801A | Michaels                     | 30,000  |
| 801B | DSW Shoe Warehouse           | 26,361  |
| 801C | Old Navy                     | 18,000  |
| 801D | Crunch Fitness (Coming Soon) | 43,988  |
| 801E | Available                    | 25,500  |