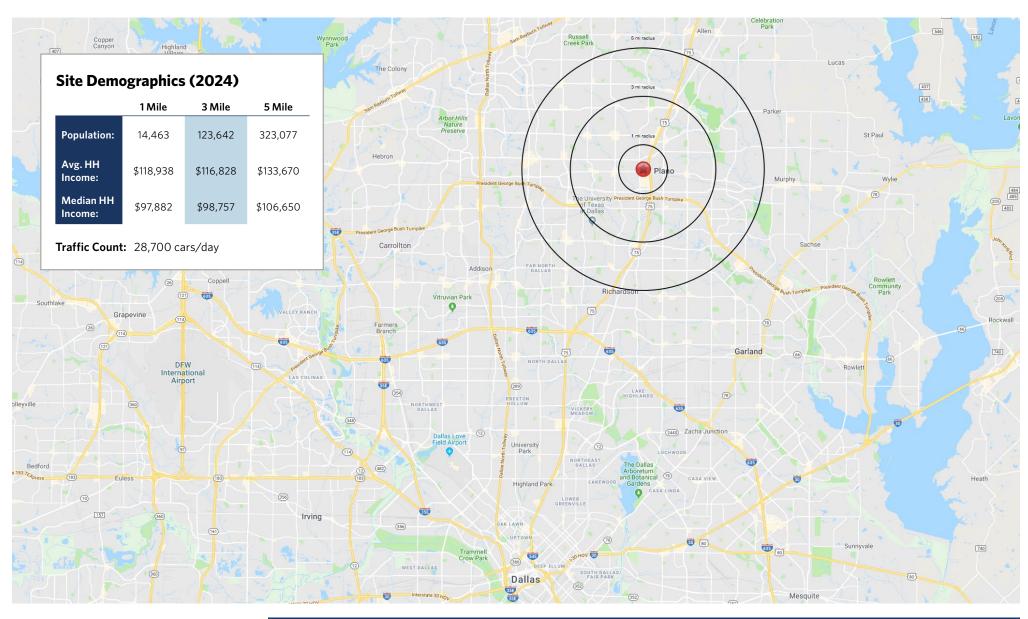

| Available        | 6,000   |
| 801G               | Uptown Nails Spa | 4,740   |
| 801F               | Petco            | 14,895  |
| UNIT               | TENANT           | SQ. FT. |



The plan and its contents are furnished for informational purposes only and are intended only as a general description (but not represented, covenanted or warranted). The size and location of the project, the identity or nature of any occupant and all features, matters and other information included herein are subject to change without notice and should not be relied upon by any party. No representation or warranty, express or implied, is made as to the accuracy or reliability of this plan or its contents.

#### ☐ DALLAS, TX

### **CREEKWALK VILLAGE**

801 West 15th Street, Plano, TX 75075





E: jbollman@sterlingorganization.com

E: jdewolfe@sterlingorganization.com

#### ☐ DALLAS, TX

### **CREEKWALK VILLAGE**

801 West 15th Street, Plano, TX 75075