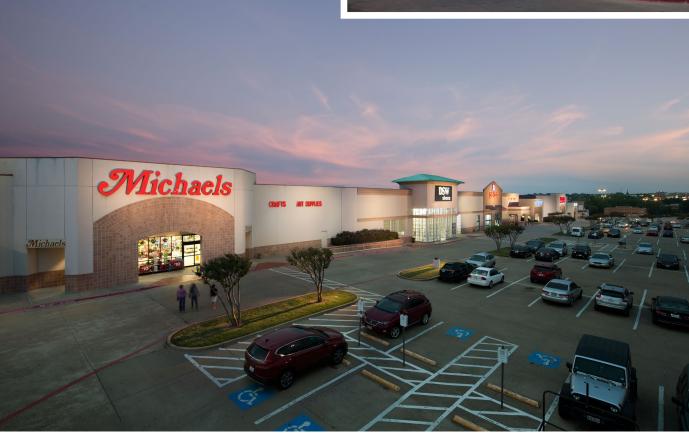

# **CREEKWALK VILLAGE**

801 West 15th Street, Plano, TX 75075



#### □ DALLAS, TX

## **CREEKWALK VILLAGE**

801 West 15th Street, Plano, TX 75075

















E: jdewolfe@sterlingorganization.com P: 855-977-1050

| UNIT | TENANT                       | SQ. FT. |
|------|------------------------------|---------|
| 801A | Michaels                     | 30,000  |
| 801B | DSW Shoe Warehouse           | 26,361  |
| 801C | Old Navy                     | 18,000  |
| 801D | Crunch Fitness (Coming Soon) | 43,988  |
| 801E | Available                    | 25,500  |

| Total Square Feet: |                  | 169 484 |
|--------------------|------------------|---------|
| 1001               | Available        | 6,000   |
| 801G               | Uptown Nails Spa | 4,740   |
| 801F               | Petco            | 14,895  |
| UNIT               | TENANT           | SQ. FT. |



The plan and its contents are furnished for informational purposes o