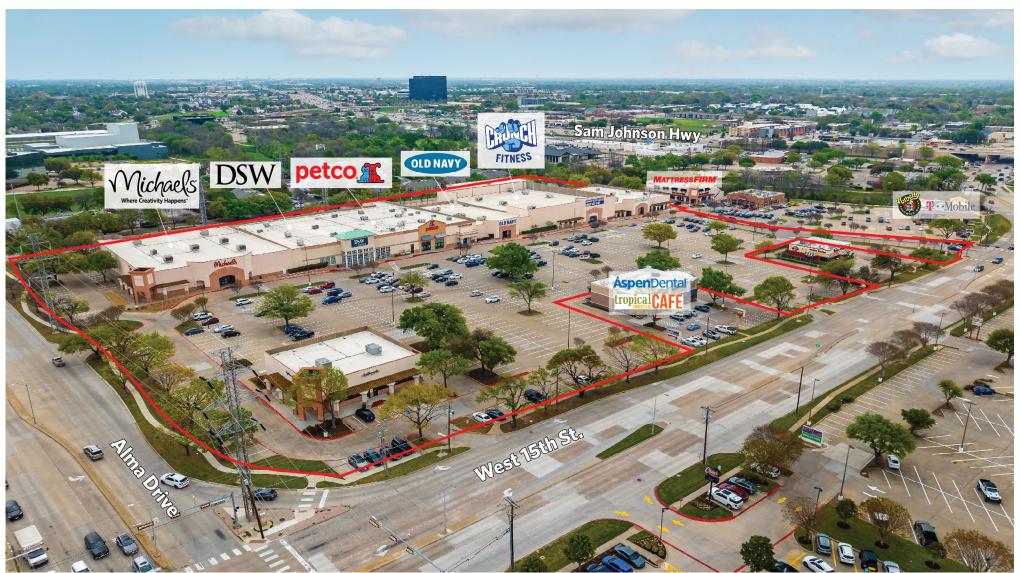

# **CREEKWALK VILLAGE**

801 West 15th Street, Plano, TX 75075

## **CREEKWALK VILLAGE**

801 West 15th Street, Plano, TX 75075

E: jdewolfe@sterlingorganization.com P: 855-977-1050

| UNIT | TENANT                       | SQ. FT. |
|------|------------------------------|---------|
| 801A | Michaels                     | 30,000  |
| 801B | DSW Shoe Warehouse           | 26,361  |
| 801C | Old Navy                     | 18,000  |
| 801D | Crunch Fitness (Coming Soon) | 43,988  |
| 801E | Available                    | 25,500  |

| Total Square Feet: |                  | 169 484 |
|--------------------|------------------|---------|
| 1001               | Available        | 6,000   |
| 801G               | Uptown Nails Spa | 4,740   |
| 801F               | Petco            | 14,895  |
| UNIT               | TENANT           | SQ. FT. |