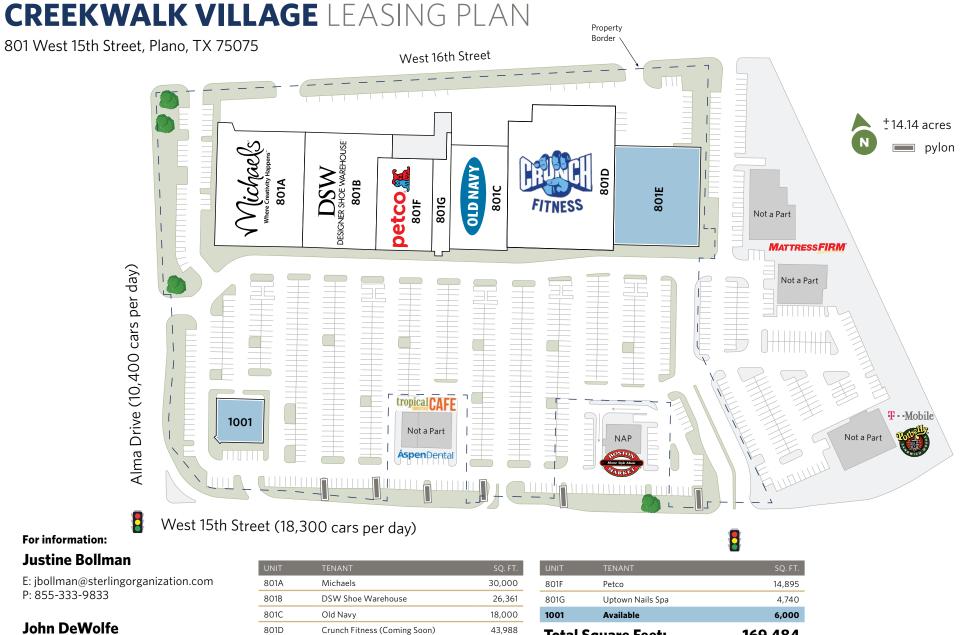

## **CREEKWALK VILLAGE**

801 West 15th Street, Plano, TX 75075

E: jdewolfe@sterlingorganization.com P: 855-977-1050

| UNIT | TENANT                       | SQ. FT. |
|------|------------------------------|---------|
| 801A | Michaels                     | 30,000  |
| 801B | DSW Shoe Warehouse           | 26,361  |
| 801C | Old Navy                     | 18,000  |
| 801D | Crunch Fitness (Coming Soon) | 43,988  |
| 801E | Available                    | 25,500  |

| Total Square Feet: |                  | 169 484 |
|--------------------|------------------|---------|
| 1001               | Available        | 6,000   |
| 801G               | Uptown Nails Spa | 4,740   |
| 801F               | Petco            | 14,895  |
| UNIT               | TENANT           | SQ. FT. |

The plan and its contents are furnished for informational purposes only and are intended only as a general description (but not represented, covenanted or warranted). The size and location of the project, the identity or nature of any occupant and all features, matters and other information included herein are subject to change without notice and should not be relied upon by any party. No representation or warranty, express or implied, is made as to the accuracy or reliability of this plan or its contents.