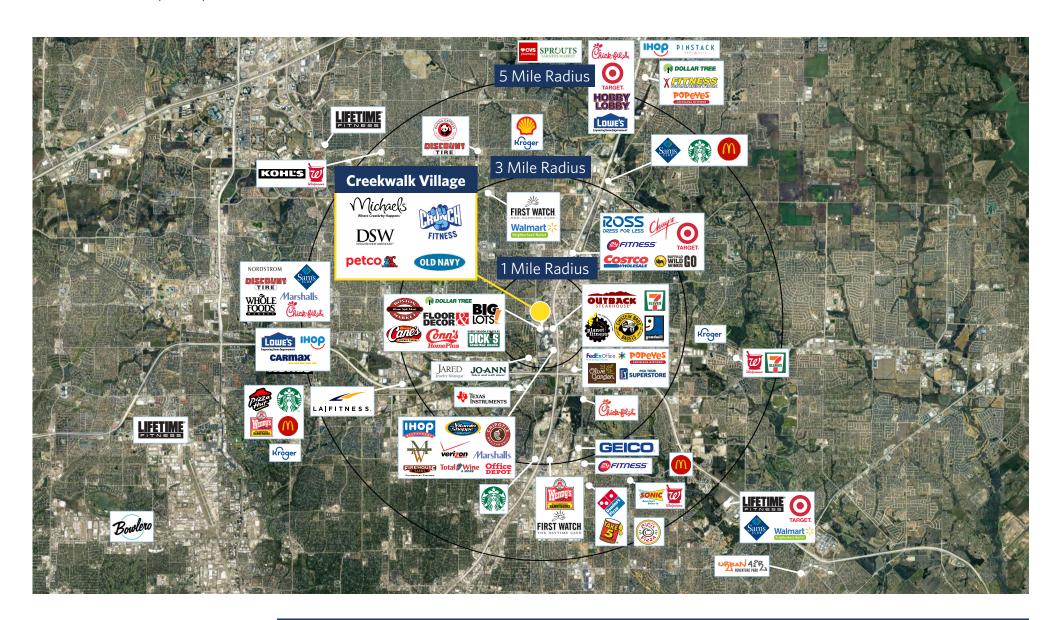

#### ☐ DALLAS, TX

### **CREEKWALK VILLAGE**

801 West 15th Street, Plano, TX 75075

E: jbollman@sterlingorganization.com

E: jdewolfe@sterlingorganization.com