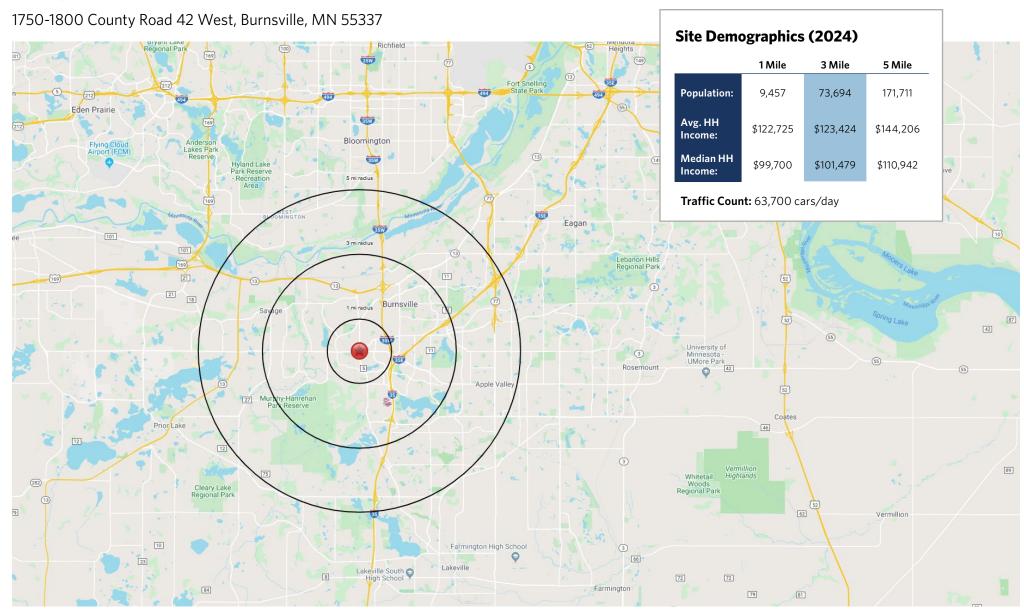

## BURNSVILLE MARKET REDEVELOPMENT PLAN

1750-1800 County Road 42 West, Burnsville, MN 55337