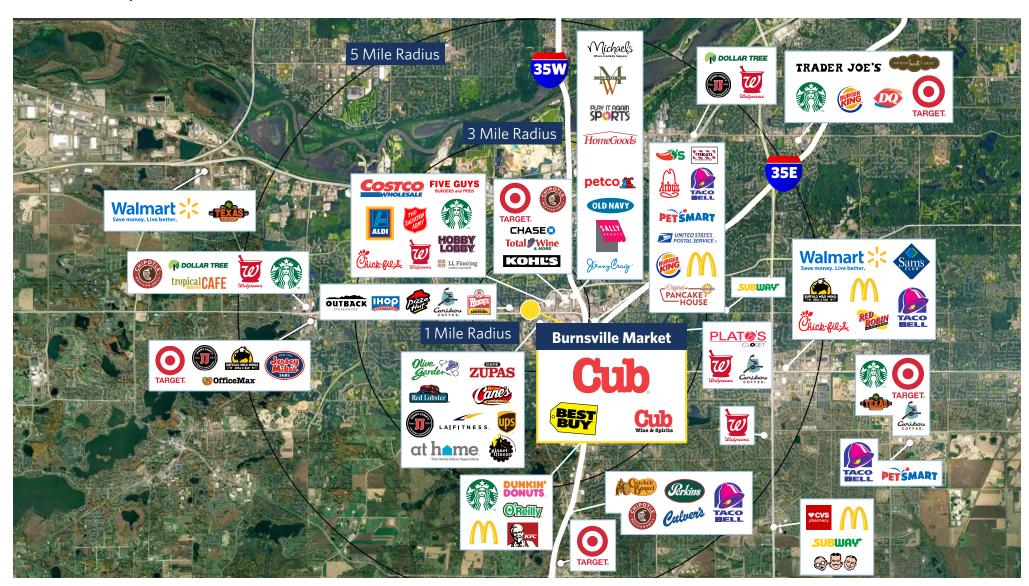

## BURNSVILLE MARKET REDEVELOPMENT PLAN

1750-1800 County Road 42 West, Burnsville, MN 55337