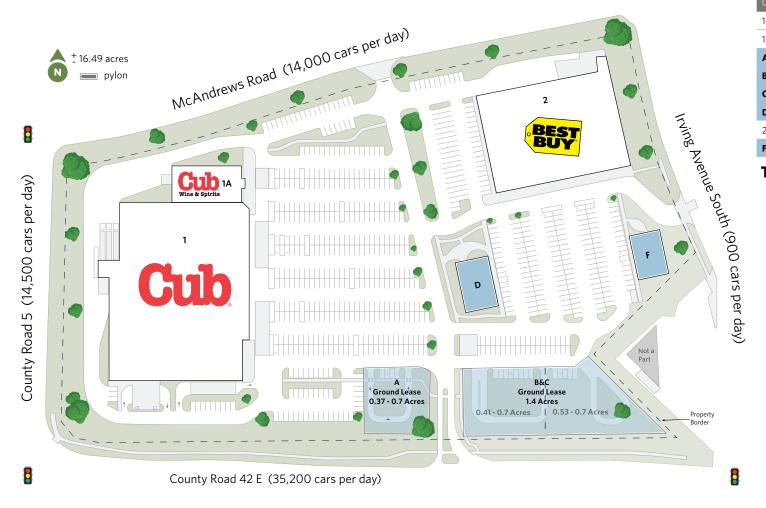

### BURNSVILLE MARKET REDEVELOPMENT PLAN

1750-1800 County Road 42 West, Burnsville, MN 55337

| UNIT | TENANT             | SQ. FT.          |
|------|--------------------|------------------|
| 1    | Cub Foods          | 78,981           |
| 1A   | Cub Wine & Spirits | 8,783            |
| A    | Available          | 0.37 - 0.7 Acres |
| В    | Available          | 0.41 - 0.7 Acres |
| С    | Available          | 0.53 - 0.7 Acres |
| D    | Available          | 5,460            |
| 2    | Best Buy           | 45,000           |
| F    | Available          | 4,400            |

**Total Square Feet:** 132,764