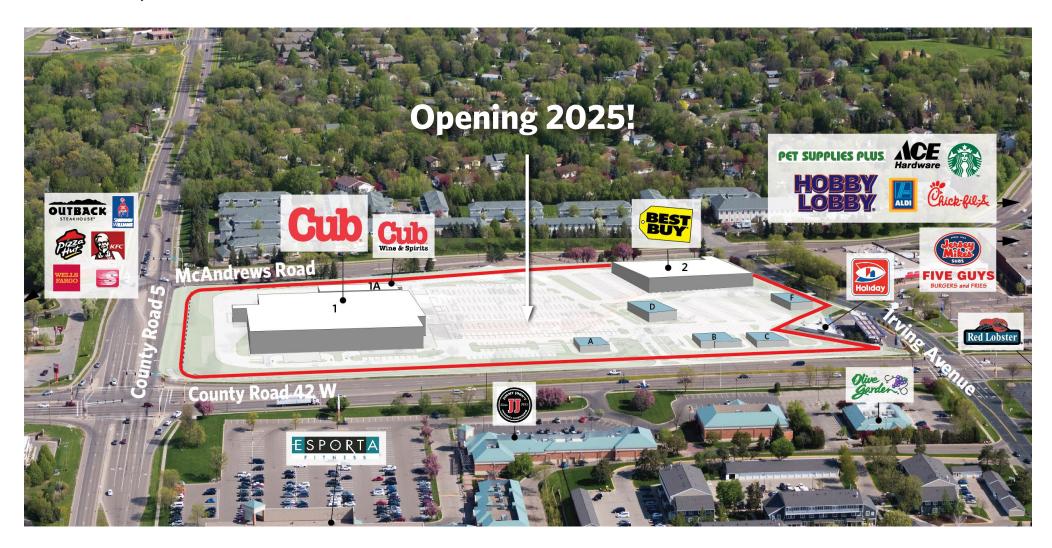

## BURNSVILLE MARKET REDEVELOPMENT PLAN

1750-1800 County Road 42 West, Burnsville, MN 55337

## **BURNSVILLE MARKET**

### REDEVELOPMENT PLAN

1750-1800 County Road 42 West, Burnsville, MN 55337

### BURNSVILLE MARKET REDEVELOPMENT PLAN

1750-1800 County Road 42 West, Burnsville, MN 55337

| UNIT | TENANT             | SQ. FT.          |
|------|--------------------|------------------|
| 1    | Cub Foods          | 78,981           |
| 1A   | Cub Wine & Spirits | 8,783            |
| A    | Available          | 0.37 - 0.7 Acres |
| В    | Available          | 0.41 - 0.7 Acres |
| С    | Available          | 0.53 - 0.7 Acres |
| D    | Available          | 5,460            |
| 2    | Best Buy           | 45,000           |
| F    | Available          | 4,400            |

**Total Square Feet:** 132,764