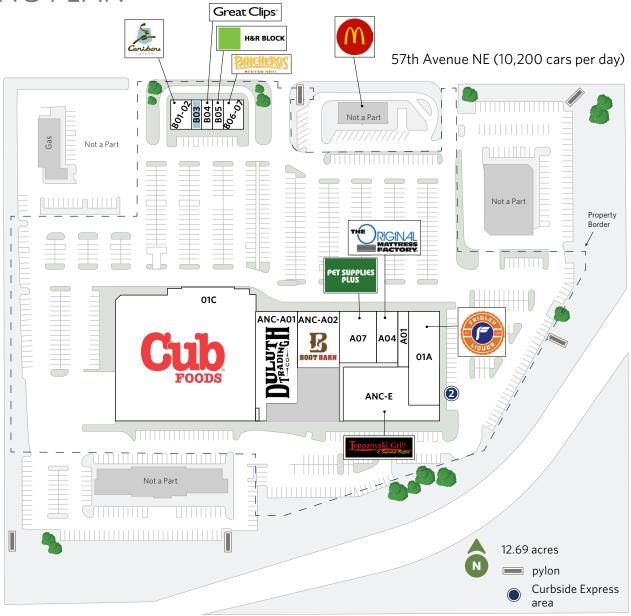

## FRIDLEY MARKET LEASING PLAN

Main Street NE (5,600 cars per day)

250 57th Avenue NE, Fridley, MN 55432

| UNIT    | TENANT                            | SQ. FT. |
|---------|-----------------------------------|---------|
| 01A     | Fridley Liquors                   | 10,540  |
| 01C     | Cub Foods                         | 62,592  |
| A01     | Lotus Spa                         | 1,940   |
| A04     | Original Mattress Factory         | 3,515   |
| A07     | Pet Supplies Plus                 | 6,504   |
| ANC-A01 | Duluth Trading Company            | 15,082  |
| ANC-A02 | Boot Barn Western and Work Wear   | 9,100   |
| ANC-E   | Teppanyaki Grill & Supreme Buffet | 15,000  |
| B01-02  | Caribou Coffee                    | 2,500   |
| В03     | Available                         | 1,140   |
| B04     | Great Clips                       | 1,081   |
| B05     | H&R Block                         | 1,200   |
| B06-07  | Panchero's Mexican Grill          | 2,400   |

**Total Square Feet:** 132,594