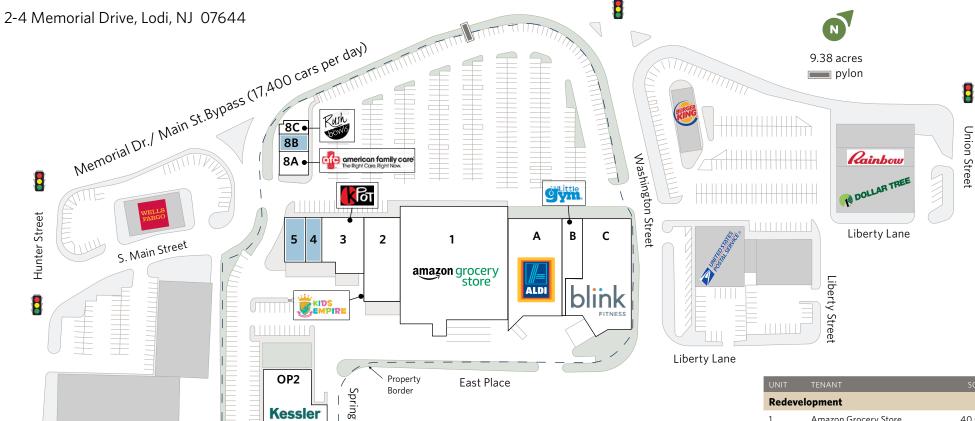

## **LODI MARKETPLACE**

**Summer Street** 

## **Kyle Irwin**

Kessler

E: kirwin@sterlingorganization.com

P: 855-384-6474

| UNIT          | TENANT                                      | SQ. FT. |
|---------------|---------------------------------------------|---------|
| Redevelopment |                                             |         |
| 1             | Amazon Grocery Store                        | 40,000  |
| 2             | Kids Empire (Coming Soon)                   | 9,750   |
| 3             | KPOT Korean BBQ & Hot Pot                   | 7,200   |
| 4             | Available                                   | 2,322   |
| 5             | Available                                   | 3,000   |
| Α             | Aldi                                        | 17,817  |
| В             | The Little Gym                              | 4,490   |
| С             | Blink Fitness                               | 20,000  |
| 8A            | AFC Urgent Care                             | 3,000   |
| 8B            | Available                                   | 1,185   |
| 8C            | Rush Bowls                                  | 900     |
| OP2           | Kessler Rehabilitation Center (Coming Soon) | 12,000  |