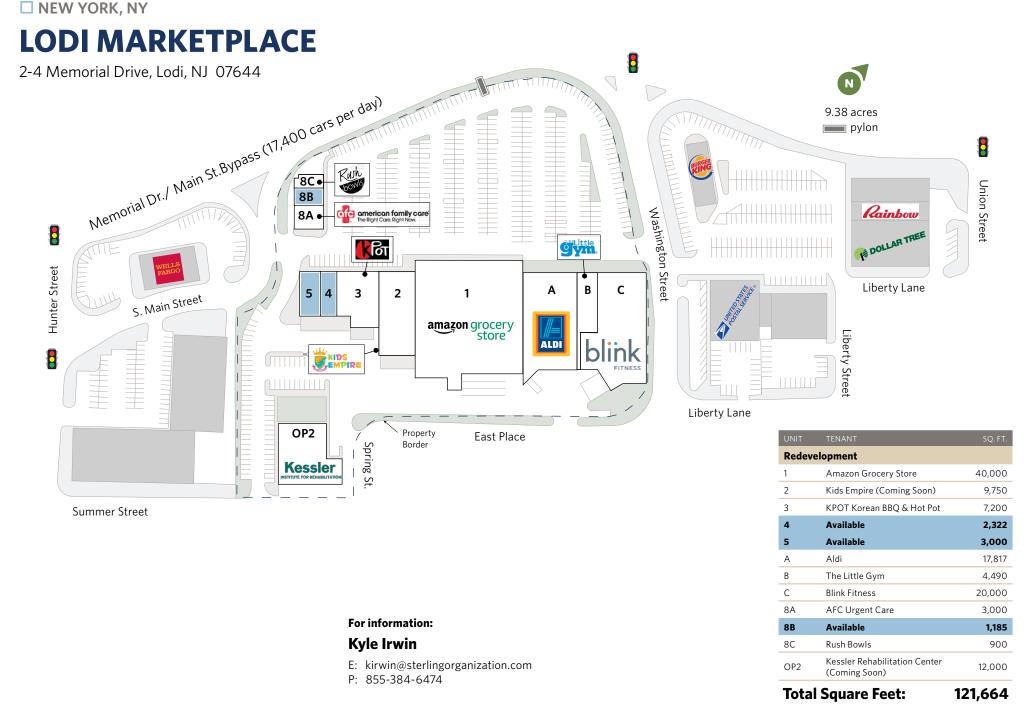

## **LODI MARKETPLACE**

2-4 Memorial Drive, Lodi, NJ 07644

For information: Kyle Irwin

E: kirwin@sterlingorganization.com

P: 855-384-6474

□ NEW YORK, NY

## **LODI MARKETPLACE**

2-4 Memorial Drive, Lodi, NJ 07644

E: kirwin@sterlingorganization.com

P: 855-384-6474

STERLING

The plan and its contents are furnished for informational purposes only and are intended only as a general description (but not represented, covenanted or warranted). The size and location of the project, the identity or nature of any occupant and all features, matters and other information included herein are subject to change without notice and should not be relied upon by any party. No representation or warranty, express or implied, is made as to the accuracy or reliability of this plan or its contents.