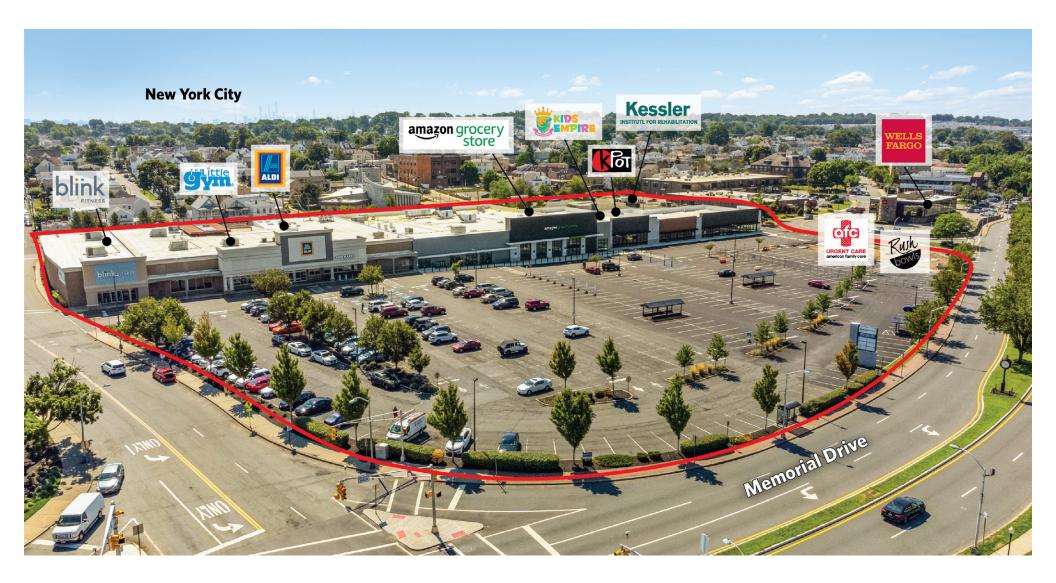

## **LODI MARKETPLACE**

2-4 Memorial Drive, Lodi, NJ 07644

For information: Kyle Irwin

E: kirwin@sterlingorganization.com

P: 855-384-6474

□ NEW YORK, NY

## **LODI MARKETPLACE**

2-4 Memorial Drive, Lodi, NJ 07644

E: kirwin@sterlingorganization.com

P: 855-384-6474

STERLING

The plan and its contents are furnished for informational purposes only and are intended only as a general description (but not represented, covenanted or warranted). The size and location of the project, the identity or nature of any occupant and all features, matters and other information included herein are subject to change without notice and should not be relied upon by any party. No representation or warranty, express or implied, is made as to the accuracy or reliability of this plan or its contents.