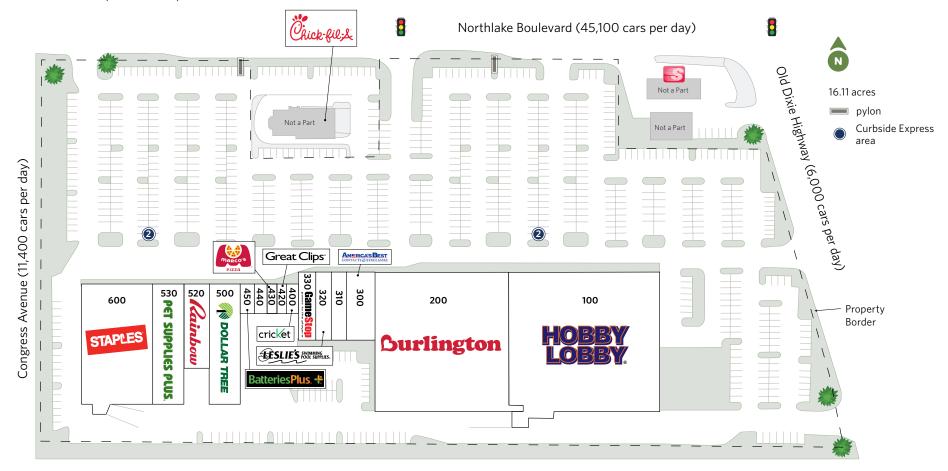

## THE PLAZA AT LAKE PARK

1220 Northlake Blvd., Lake Park, FL 33403

| TENANT                                  | SQ. FT.                                                                    |
|-----------------------------------------|----------------------------------------------------------------------------|
| Hobby Lobby                             | 51,959                                                                     |
| Burlington                              | 45,447                                                                     |
| America's Best Contacts &<br>Eyeglasses | 3,896                                                                      |
| Sage Dental                             | 3,000                                                                      |
| Leslie's Pool Supplies                  | 3,000                                                                      |
|                                         | Hobby Lobby  Burlington  America's Best Contacts & Eyeglasses  Sage Dental |

| UNIT | TENANT           | SQ. FT. |
|------|------------------|---------|
| 330  | GameStop         | 2,000   |
| 400  | Cricket Wireless | 900     |
| 420  | Great Clips      | 900     |
| 430  | Marco's Pizza    | 1,200   |
| 440  | LA Nails         | 900     |
| 450  | Batteries Plus   | 1,800   |

|  | UNIT | TENANT            | SQ. FT. |
|--|------|-------------------|---------|
|  | 500  | Dollar Tree       | 10,000  |
|  | 520  | Rainbow           | 4,250   |
|  | 530  | Pet Supplies Plus | 9,642   |
|  | 600  | Staples           | 24,691  |
|  |      |                   |         |

**Total Square Feet:** 163,585

For information: Jared Aberman E: jaberman@sterlingorganization.com P: 855-300-3832