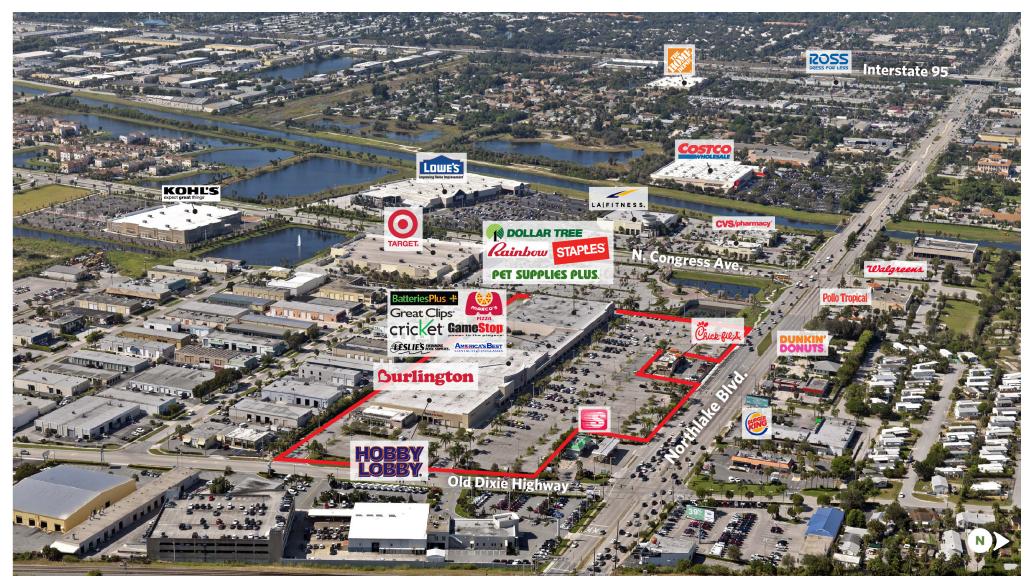

# THE PLAZA AT LAKE PARK

1220 Northlake Blvd., Lake Park, FL 33403

For information: Jared Aberman

## THE PLAZA AT LAKE PARK

1220 Northlake Blvd., Lake Park, FL 33403