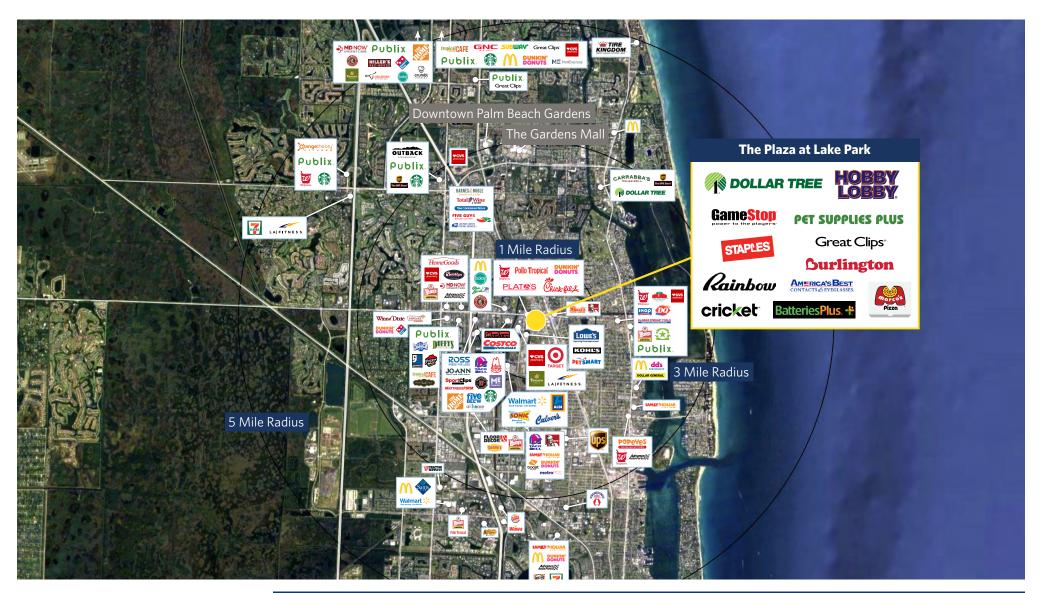

## THE PLAZA AT LAKE PARK

1220 Northlake Blvd., Lake Park, FL 33403

For information: Jared Aberman

P:855-300-3832