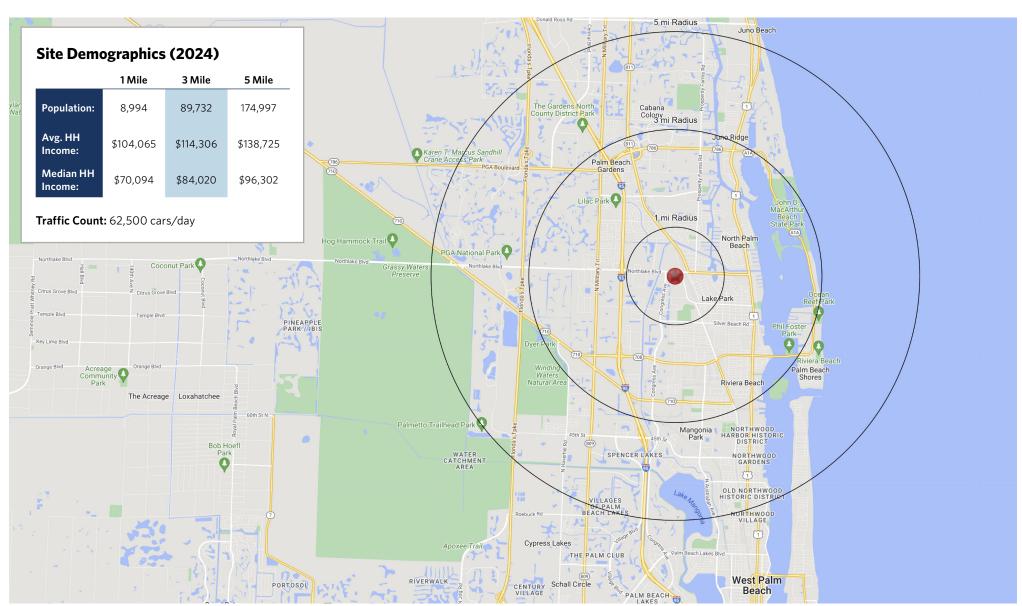

## THE PLAZA AT LAKE PARK

1220 Northlake Blvd., Lake Park, FL 33403

For information: Jared Aberman

P:855-300-3832