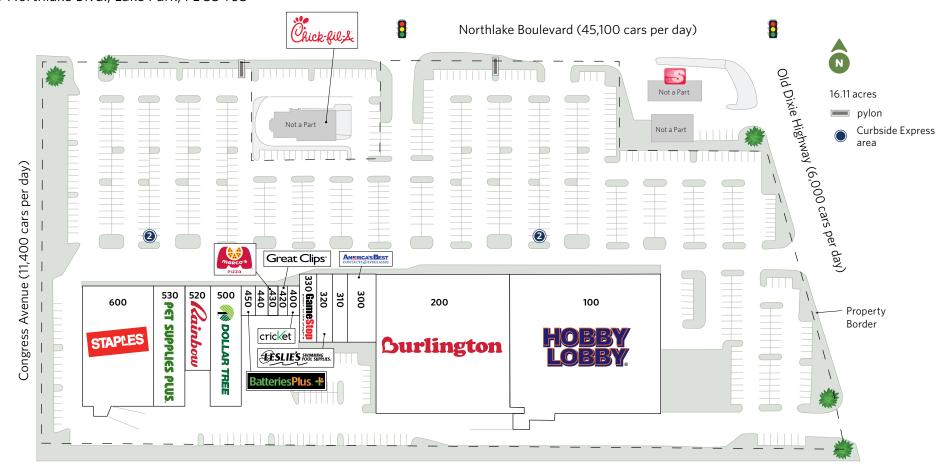

### THE PLAZA AT LAKE PARK

1220 Northlake Blvd., Lake Park, FL 33403

| UNIT | TENANT                               | SQ. FT. |
|------|--------------------------------------|---------|
| 100  | Hobby Lobby                          | 51,959  |
| 200  | Burlington                           | 45,447  |
| 300  | America's Best Contacts & Eyeglasses | 3,896   |
| 310  | Sage Dental                          | 3,000   |
| 320  | Leslie's Pool Supplies               | 3,000   |
|      |                                      |         |

| UNIT | TENANT           | SQ. FT. |
|------|------------------|---------|
| 330  | GameStop         | 2,000   |
| 400  | Cricket Wireless | 900     |
| 420  | Great Clips      | 900     |
| 430  | Marco's Pizza    | 1,200   |
| 440  | LA Nails         | 900     |
| 450  | Batteries Plus   | 1,800   |

| UNIT | TENANT            | SQ. FT. |
|------|-------------------|---------|
| 500  | Dollar Tree       | 10,000  |
| 520  | Rainbow           | 4,250   |
| 530  | Pet Supplies Plus | 9,642   |
| 600  | Staples           | 24,691  |
|      |                   |         |

**Total Square Feet:** 163,585

For information: Jared Aberman E: jaberman@sterlingorganization.com P: 855-300-3832