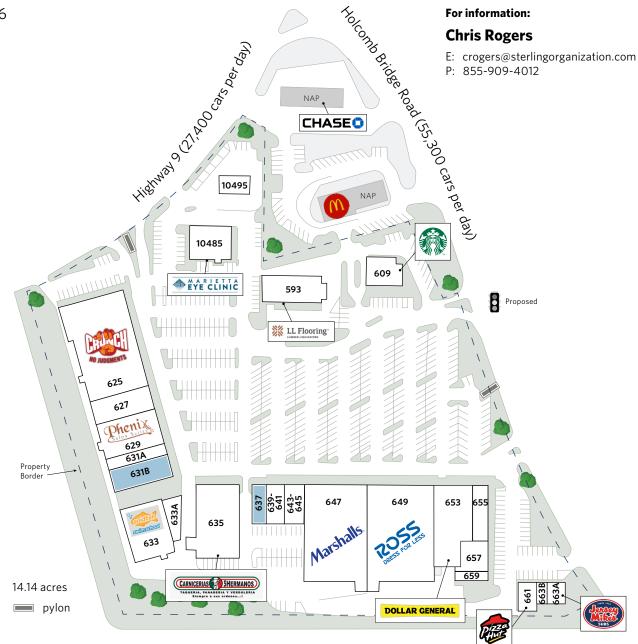

## **ROSWELL VILLAGE SHOPPING CENTER**

593-665 Holcomb Bridge Road, Roswell, GA 30076

| UNIT    | TENANT                      | SQ. FT. |
|---------|-----------------------------|---------|
| 593     | LL Flooring                 | 5,466   |
| 609     | Starbucks                   | 3,113   |
| 625     | Crunch Fitness              | 22,000  |
| 627     | I Luv Pho                   | 5,170   |
| 629     | Phenix Salon Suites         | 6,000   |
| 631A    | BioEvolves                  | 2,180   |
| 631B    | Available                   | 5,514   |
| 633     | Goldfish Swim School        | 8,312   |
| 633A    | Park Avenue Cosmetic Center | 2,112   |
| 635     | Carniceria 3 Hermanos       | 10,908  |
| 637     | Available                   | 1,940   |
| 639-641 | Lush Nails                  | 2,621   |
| 643-645 | Buena Carne                 | 2,524   |
| 647     | Marshalls                   | 22,562  |
| 649     | Ross Dress for Less         | 22,000  |
| 653     | Dollar General              | 10,359  |
| 655     | LGE Community Credit Union  | 2,545   |
| 657     | China Garden                | 3,530   |
| 659     | Ace of Fades Barbershop     | 750     |
| 661     | Pizza Hut                   | 1,717   |
| 663A    | Jersey Mike's Subs          | 1,444   |
| 663B    | Sarah Donuts                | 805     |
| 10485   | Marietta Eye Clinic         | 4,824   |
| 10495   | El Indio                    | 1,815   |
| Total S | quare Feet:                 | 150,211 |