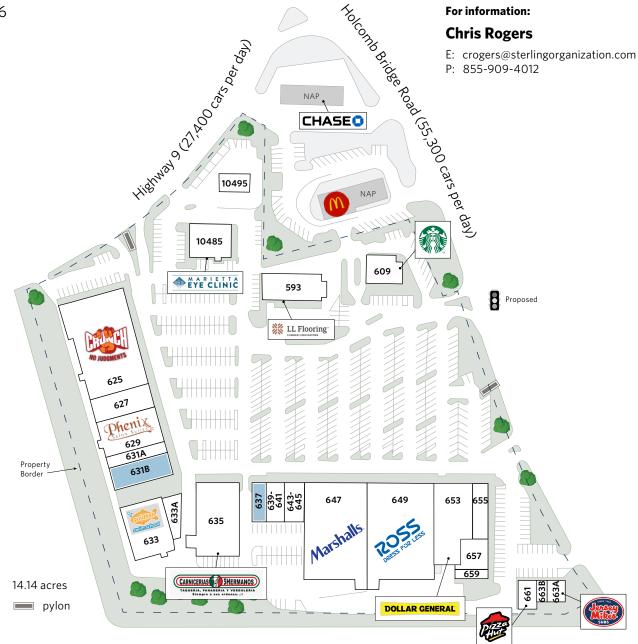

593-665 Holcomb Bridge Road, Roswell, GA 30076

**Chris Rogers** For information:

593-665 Holcomb Bridge Road, Roswell, GA 30076

For information:

#### **ROSWELL VILLAGE SHOPPING CENTER**

| UNIT    | TENANT                      | SQ. FT. |
|---------|-----------------------------|---------|
| 593     | LL Flooring                 | 5,466   |
| 609     | Starbucks                   | 3,113   |
| 625     | Crunch Fitness              | 22,000  |
| 627     | I Luv Pho                   | 5,170   |
| 629     | Phenix Salon Suites         | 6,000   |
| 631A    | BioEvolves                  | 2,180   |
| 631B    | Available                   | 5,514   |
| 633     | Goldfish Swim School        | 8,312   |
| 633A    | Park Avenue Cosmetic Center | 2,112   |
| 635     | Carniceria 3 Hermanos       | 10,908  |
| 637     | Available                   | 1,940   |
| 639-641 | Lush Nails                  | 2,621   |
| 643-645 | Buena Carne                 | 2,524   |
| 647     | Marshalls                   | 22,562  |
| 649     | Ross Dress for Less         | 22,000  |
| 653     | Dollar General              | 10,359  |
| 655     | LGE Community Credit Union  | 2,545   |
| 657     | China Garden                | 3,530   |
| 659     | Ace of Fades Barbershop     | 750     |
| 661     | Pizza Hut                   | 1,717   |
| 663A    | Jersey Mike's Subs          | 1,444   |
| 663B    | Sarah Donuts                | 805     |
| 10485   | Marietta Eye Clinic         | 4,824   |
| 10495   | El Indio                    | 1,815   |
| Total S | quare Feet:                 | 150,211 |