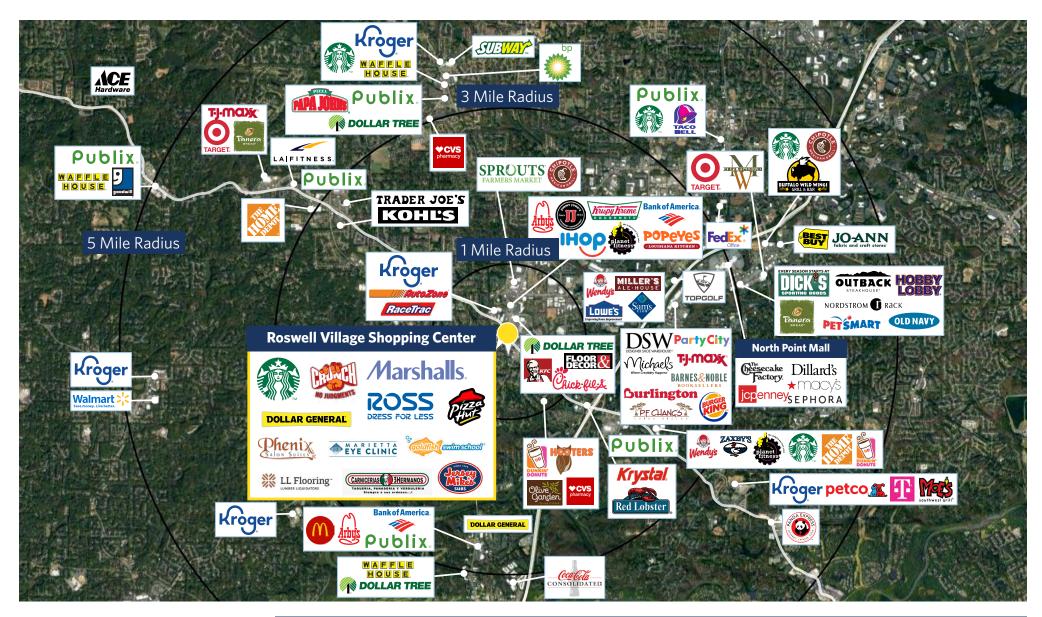

#### **ROSWELL VILLAGE SHOPPING CENTER**

| UNIT    | TENANT                      | SQ. FT. |
|---------|-----------------------------|---------|
| 593     | LL Flooring                 | 5,466   |
| 609     | Starbucks                   | 3,113   |
| 625     | Crunch Fitness              | 22,000  |
| 627     | I Luv Pho                   | 5,170   |
| 629     | Phenix Salon Suites         | 6,000   |
| 631A    | BioEvolves                  | 2,180   |
| 631B    | Available                   | 5,514   |
| 633     | Goldfish Swim School        | 8,312   |
| 633A    | Park Avenue Cosmetic Center | 2,112   |
| 635     | Carniceria 3 Hermanos       | 10,908  |
| 637     | Available                   | 1,940   |
| 639-641 | Lush Nails                  | 2,621   |
| 643-645 | Buena Carne                 | 2,524   |
| 647     | Marshalls                   | 22,562  |
| 649     | Ross Dress for Less         | 22,000  |
| 653     | Dollar General              | 10,359  |
| 655     | LGE Community Credit Union  | 2,545   |
| 657     | China Garden                | 3,530   |
| 659     | Ace of Fades Barbershop     | 750     |
| 661     | Pizza Hut                   | 1,717   |
| 663A    | Jersey Mike's Subs          | 1,444   |
| 663B    | Sarah Donuts                | 805     |
| 10485   | Marietta Eye Clinic         | 4,824   |
| 10495   | El Indio                    | 1,815   |
| Total S | quare Feet:                 | 150,211 |