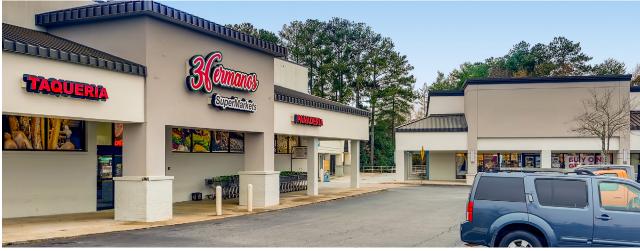

#### **ROSWELL VILLAGE SHOPPING CENTER**

| UNIT    | TENANT                      | SQ. FT. |
|---------|-----------------------------|---------|
| 593     | LL Flooring                 | 5,466   |
| 609     | Starbucks                   | 3,113   |
| 625     | Crunch Fitness              | 22,000  |
| 627     | I Luv Pho                   | 5,170   |
| 629     | Phenix Salon Suites         | 6,000   |
| 631A    | BioEvolves                  | 2,180   |
| 631B    | Available                   | 5,514   |
| 633     | Goldfish Swim School        | 8,312   |
| 633A    | Park Avenue Cosmetic Center | 2,112   |
| 635     | Carniceria 3 Hermanos       | 10,908  |
| 637     | Available                   | 1,940   |
| 639-641 | Lush Nails                  | 2,621   |
| 643-645 | Buena Carne                 | 2,524   |
| 647     | Marshalls                   | 22,562  |
| 649     | Ross Dress for Less         | 22,000  |
| 653     | Dollar General              | 10,359  |
| 655     | LGE Community Credit Union  | 2,545   |
| 657     | China Garden                | 3,530   |
| 659     | Ace of Fades Barbershop     | 750     |
| 661     | Pizza Hut                   | 1,717   |
| 663A    | Jersey Mike's Subs          | 1,444   |
| 663B    | Sarah Donuts                | 805     |
| 10485   | Marietta Eye Clinic         | 4,824   |
| 10495   | El Indio                    | 1,815   |
| Total S | quare Feet:                 | 150,211 |