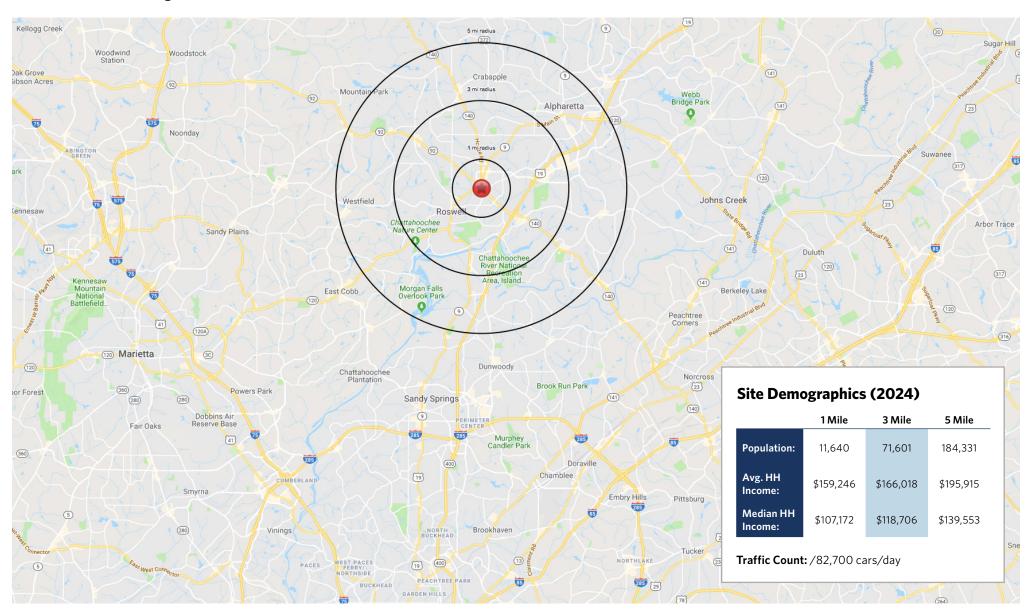

| 10,908  |
| 637     | Available                   | 1,940   |
| 639-641 | Lush Nails                  | 2,621   |
| 643-645 | Buena Carne                 | 2,524   |
| 647     | Marshalls                   | 22,562  |
| 649     | Ross Dress for Less         | 22,000  |
| 653     | Dollar General              | 10,359  |
| 655     | LGE Community Credit Union  | 2,545   |
| 657     | China Garden                | 3,530   |
| 659     | Ace of Fades Barbershop     | 750     |
| 661     | Pizza Hut                   | 1,717   |
| 663A    | Jersey Mike's Subs          | 1,444   |
| 663B    | Sarah Donuts                | 805     |
| 10485   | Marietta Eye Clinic         | 4,824   |
| 10495   | El Indio                    | 1,815   |
| Total S | quare Feet:                 | 150,211 |