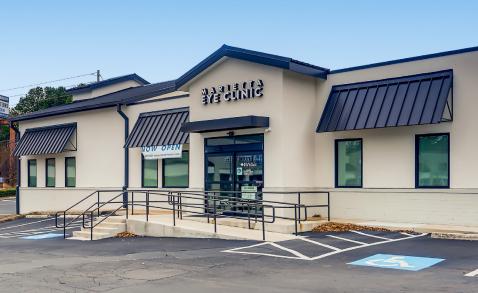

#### **ROSWELL VILLAGE SHOPPING CENTER**

| UNIT    | TENANT                      | SQ. FT. |
|---------|-----------------------------|---------|
| 593     | LL Flooring                 | 5,466   |
| 609     | Starbucks                   | 3,113   |
| 625     | Crunch Fitness              | 22,000  |
| 627     | I Luv Pho                   | 5,170   |
| 629     | Phenix Salon Suites         | 6,000   |
| 631A    | BioEvolves                  | 2,180   |
| 631B    | Available                   | 5,514   |
| 633     | Goldfish Swim School        | 8,312   |
| 633A    | Park Avenue Cosmetic Center | 2,112   |
| 635     | Carniceria 3 Hermanos       | 10,908  |
| 637     | Available                   | 1,940   |
| 639-641 | Lush Nails                  | 2,621   |
| 643-645 | Buena Carne                 | 2,524   |
| 647     | Marshalls                   | 22,562  |
| 649     | Ross Dress for Less         | 22,000  |
| 653     | Dollar General              | 10,359  |
| 655     | LGE Community Credit Union  | 2,545   |
| 657     | China Garden                | 3,530   |
| 659     | Ace of Fades Barbershop     | 750     |
| 661     | Pizza Hut                   | 1,717   |
| 663A    | Jersey Mike's Subs          | 1,444   |
| 663B    | Sarah Donuts                | 805     |
| 10485   | Marietta Eye Clinic         | 4,824   |
| 10495   | El Indio                    | 1,815   |
| Total S | quare Feet:                 | 150,211 |