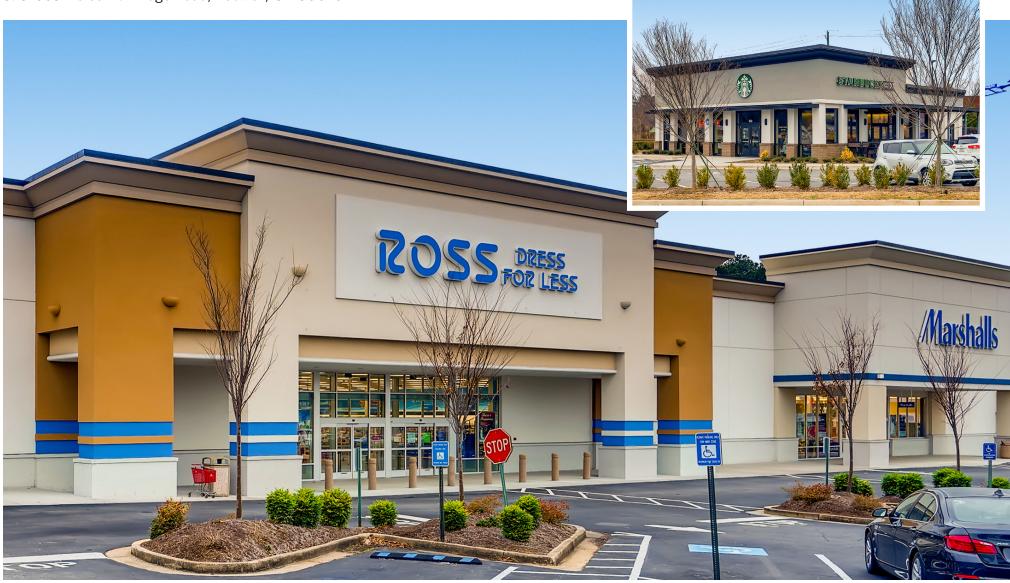

#### **ROSWELL VILLAGE SHOPPING CENTER**

| UNIT    | TENANT                      | SQ. FT. |
|---------|-----------------------------|---------|
| 593     | LL Flooring                 | 5,466   |
| 609     | Starbucks                   | 3,113   |
| 625     | Crunch Fitness              | 22,000  |
| 627     | I Luv Pho                   | 5,170   |
| 629     | Phenix Salon Suites         | 6,000   |
| 631A    | BioEvolves                  | 2,180   |
| 631B    | Available                   | 5,514   |
| 633     | Goldfish Swim School        | 8,312   |
| 633A    | Park Avenue Cosmetic Center | 2,112   |
| 635     | Carniceria 3 Hermanos       | 10,908  |
| 637     | Available                   | 1,940   |
| 639-641 | Lush Nails                  | 2,621   |
| 643-645 | Buena Carne                 | 2,524   |
| 647     | Marshalls                   | 22,562  |
| 649     | Ross Dress for Less         | 22,000  |
| 653     | Dollar General              | 10,359  |
| 655     | LGE Community Credit Union  | 2,545   |
| 657     | China Garden                | 3,530   |
| 659     | Ace of Fades Barbershop     | 750     |
| 661     | Pizza Hut                   | 1,717   |
| 663A    | Jersey Mike's Subs          | 1,444   |
| 663B    | Sarah Donuts                | 805     |
| 10485   | Marietta Eye Clinic         | 4,824   |
| 10495   | El Indio                    | 1,815   |
| Total S | quare Feet:                 | 150,211 |