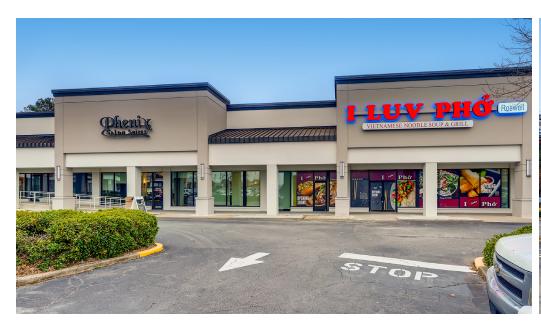

#### **ROSWELL VILLAGE SHOPPING CENTER**

| UNIT    | TENANT                      | SQ. FT. |
|---------|-----------------------------|---------|
| 593     | LL Flooring                 | 5,466   |
| 609     | Starbucks                   | 3,113   |
| 625     | Crunch Fitness              | 22,000  |
| 627     | I Luv Pho                   | 5,170   |
| 629     | Phenix Salon Suites         | 6,000   |
| 631A    | BioEvolves                  | 2,180   |
| 631B    | Available                   | 5,514   |
| 633     | Goldfish Swim School        | 8,312   |
| 633A    | Park Avenue Cosmetic Center | 2,112   |
| 635     | Carniceria 3 Hermanos       | 10,908  |
| 637     | Available                   | 1,940   |
| 639-641 | Lush Nails                  | 2,621   |
| 643-645 | Buena Carne                 | 2,524   |
| 647     | Marshalls                   | 22,562  |
| 649     | Ross Dress for Less         | 22,000  |
| 653     | Dollar General              | 10,359  |
| 655     | LGE Community Credit Union  | 2,545   |
| 657     | China Garden                | 3,530   |
| 659     | Ace of Fades Barbershop     | 750     |
| 661     | Pizza Hut                   | 1,717   |
| 663A    | Jersey Mike's Subs          | 1,444   |
| 663B    | Sarah Donuts                | 805     |
| 10485   | Marietta Eye Clinic         | 4,824   |
| 10495   | El Indio                    | 1,815   |
| Total S | quare Feet:                 | 150,211 |