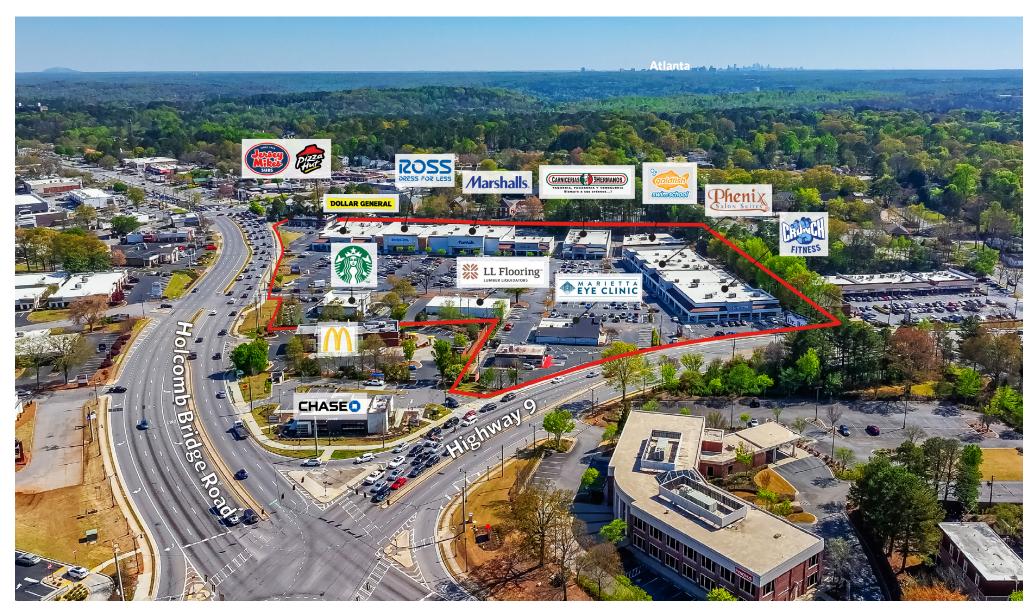

#### **ROSWELL VILLAGE SHOPPING CENTER**

| UNIT    | TENANT                      | SQ. FT. |
|---------|-----------------------------|---------|
| 593     | LL Flooring                 | 5,466   |
| 609     | Starbucks                   | 3,113   |
| 625     | Crunch Fitness              | 22,000  |
| 627     | I Luv Pho                   | 5,170   |
| 629     | Phenix Salon Suites         | 6,000   |
| 631A    | BioEvolves                  | 2,180   |
| 631B    | Available                   | 5,514   |
| 633     | Goldfish Swim School        | 8,312   |
| 633A    | Park Avenue Cosmetic Center | 2,112   |
| 635     | Carniceria 3 Hermanos       | 10,908  |
| 637     | Available                   | 1,940   |
| 639-641 | Lush Nails                  | 2,621   |
| 643-645 | Buena Carne                 | 2,524   |
| 647     | Marshalls                   | 22,562  |
| 649     | Ross Dress for Less         | 22,000  |
| 653     | Dollar General              | 10,359  |
| 655     | LGE Community Credit Union  | 2,545   |
| 657     | China Garden                | 3,530   |
| 659     | Ace of Fades Barbershop     | 750     |
| 661     | Pizza Hut                   | 1,717   |
| 663A    | Jersey Mike's Subs          | 1,444   |
| 663B    | Sarah Donuts                | 805     |
| 10485   | Marietta Eye Clinic         | 4,824   |
| 10495   | El Indio                    | 1,815   |
| Total S | quare Feet:                 | 150,211 |