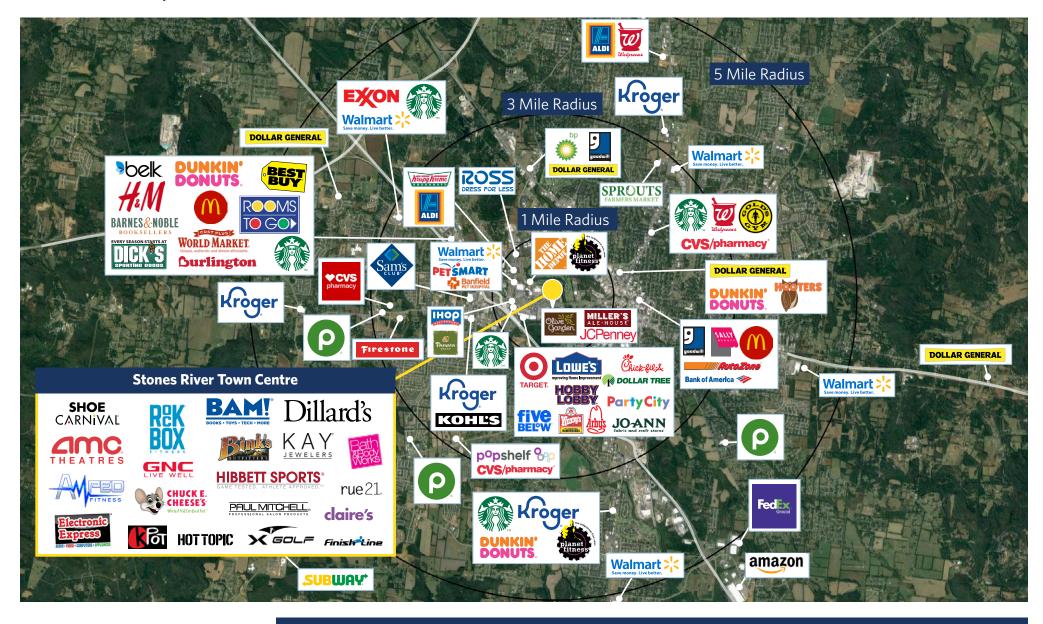

# **STONES RIVER TOWN CENTRE**

1720 Old Fort Parkway, Murfreesboro, TN 37129

### STONES RIVER TOWN CENTRE

1720 Old Fort Parkway, Murfreesboro, TN 37129

E: crogers@sterlingorganization.com P: 855

P: 855-909-4012

### **STONES RIVER TOWN CENTRE**

1720 Old Fort Parkway, Murfreesboro, TN 37129

P: 855-909-4012

## STONES RIVER TOWN CENTRE

1720 Old Fort Parkway, Murfreesboro, TN 37129