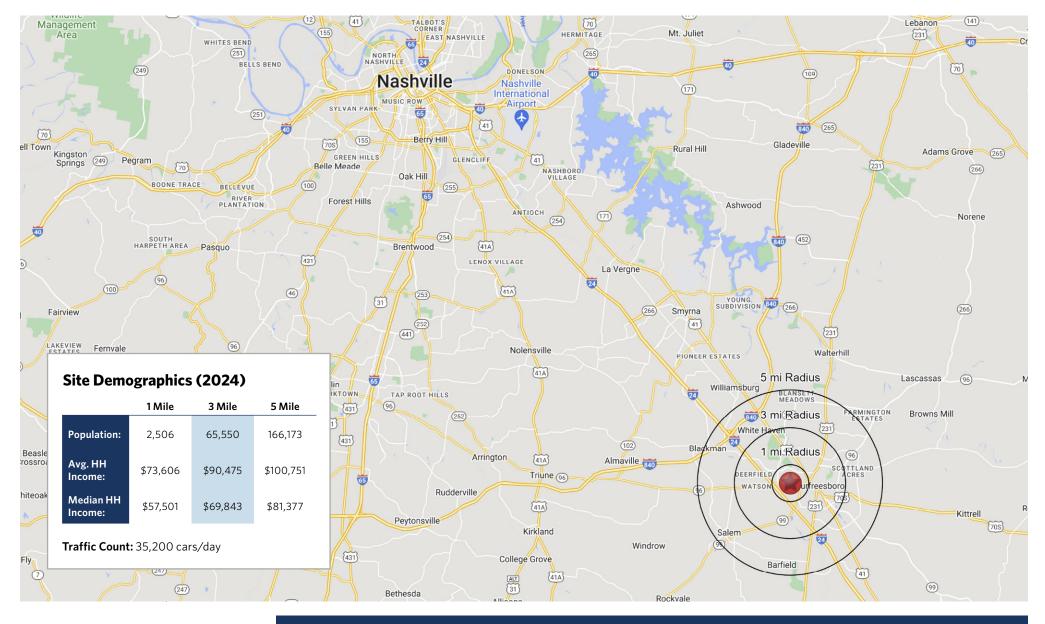

### **STONES RIVER TOWN CENTRE**

1720 Old Fort Parkway, Murfreesboro, TN 37129

P: 855-909-4012

## STONES RIVER TOWN CENTRE

1720 Old Fort Parkway, Murfreesboro, TN 37129