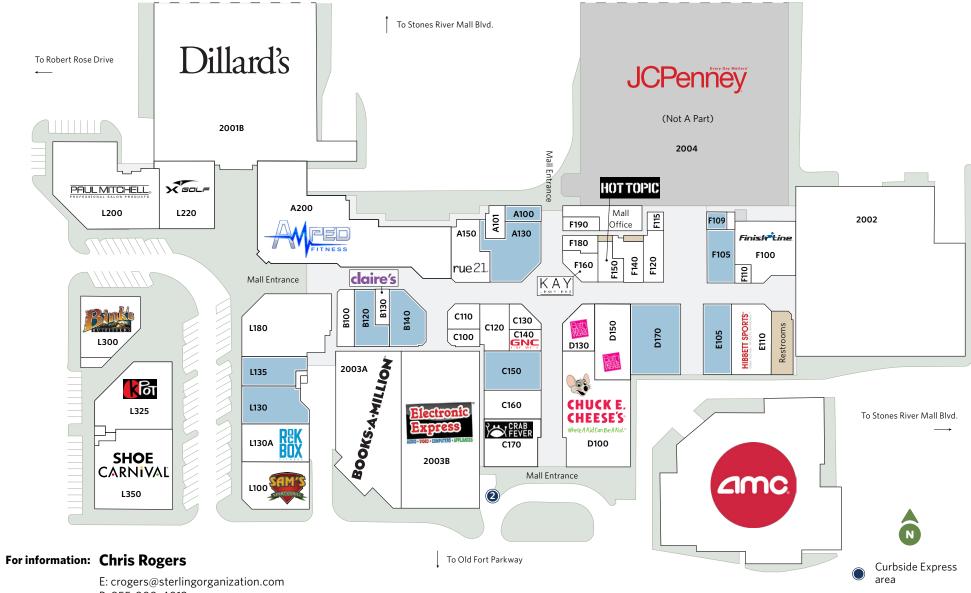

## STONES RIVER TOWN CENTRE LEASING PLANS

1720 Old Fort Parkway, Murfreesboro, TN 37129

| UNIT                | TENANT                      | SQ. FT.  | UNIT              | TENANT                   | SQ. FT. | UNIT | TENANT                           | SQ. FT. | UNIT  | TENANT                    | SQ. FT. |
|---------------------|-----------------------------|----------|-------------------|--------------------------|---------|------|----------------------------------|---------|-------|---------------------------|---------|
| ANCHORS             |                             |          | MALL INLINE SHOPS |                          |         | D130 | Bath & Body Works                | 2,548   | L130A | Rockbox Fitness           | 4,800   |
| 2001B               | Dillard's                   | 146,000  | A100              | Available                | 900     | D150 | Bath & Body Works Storage        | 5,250   | L130  | Available                 | 4,575   |
| 2002 Entertainr     | Strike and Spare Family     | 52,420   | A101              | Paul Mitchell The School | 2,112   | D170 | Available                        | 6,829   | L135  | Available                 | 3,420   |
|                     | Entertainment Center        |          | A130              | Available                | 5,354   | E105 | Available                        | 3,906   | L180  | EE Scratch and Dent       | 10,021  |
| 2004                | JCPenney (NAP)              | -        | A150              | rue21                    | 4,004   | E110 | Hibbett Sports                   | 6,000   | L200  | Paul Mitchell The School  | 14,207  |
| ANC1                | AMC Theatres                | 48,926 - | B100              | Spencer Gifts            | 1,790   | F100 | Finish Line                      | 6,376   | L220  | XGolf Murfreesboro        | 6,500   |
| JR. ANCHORS/OUTLOTS |                             |          | B120              | Available                | 2,872   | F105 | Available                        | 2,900   | L300  | Bink's Outfitters         | 6,164   |
| 2003A               | Books-A-Million             | 14,018   | B130              | Claire's Boutique        | 973     | F109 | Available                        | 727     | L325  | KPOT Korean BBQ & Hot Pot | 8,842   |
| 2003B               | Electronic Express          | 25,982   | B140              | Available                | 3,623   | F110 | The Big Twist Pretzels           | 546     |       | (Coming Soon)             |         |
| A200                | Amped Fitness (Coming Soon) | 23,860   | C100              | Rose's Nail Salon        | 1,104   | F115 | Jewel Rush                       | 587     | Total | Inline                    | 151,614 |
| D100                | Chuck E. Cheese's           | 13,068   | C110              | Zales Jewelers           | 1,533   | F120 | Native Kichwa Crafts             | 2,014   | Total | Square Feet:              | 487,334 |
| L350                | Shoe Carnival               | 11,446   | C120              | Family Fun Center        | 2,550   | F140 | Journeys                         | 2,058   |       |                           |         |
|                     |                             |          | C130              | The Cookie Store         | 1,169   | F150 | Hot Topic                        | 1,600   |       |                           |         |
|                     |                             |          | C140              | GNC                      | 1,395   | F160 | Kay Jewelers                     | 1,767   |       |                           |         |
|                     |                             |          | C150              | Available                | 4,259   | F180 | Aqua Footcare and Massage Center | 1,152   |       |                           |         |
|                     |                             |          | C160              | Retro Sweets             | 3,160   | F190 | Brow Art 23                      | 1,027   |       |                           |         |
|                     |                             |          | C170              | Crab Fever               | 5,000   | L100 | Sam's Sports Grill               | 6,000   |       |                           |         |

#### For information: Chris Rogers

E: crogers@sterlingorganization.com P: 855-909-4012

The plan and its contents are furnished for informational purposes only and are intended only as a general description (but not represented, covenanted or warranted). The size and location of the project, the identity or nature of any occupant and all features, matters and other information included herein are subject to change without notice and should not be relied upon by any party. No representation or warranty, express or implied, is made as to the accuracy or reliability of this plan or its contents.