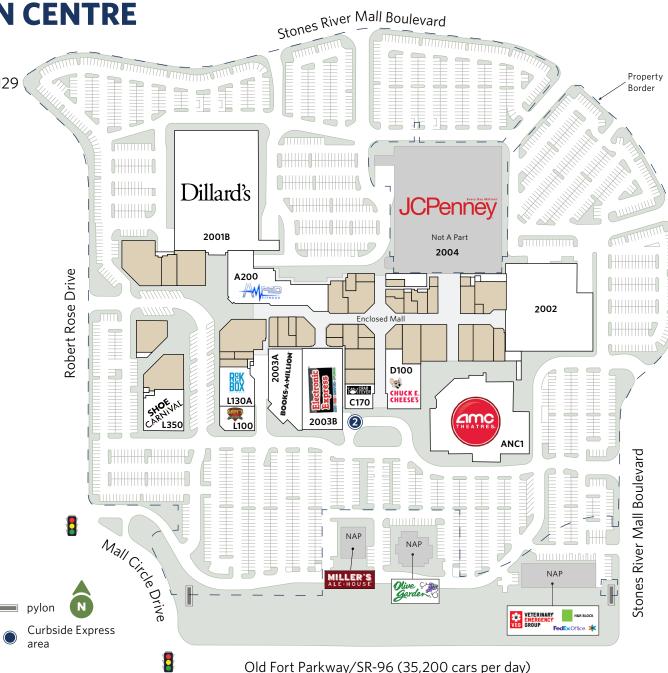

### **STONES RIVER TOWN CENTRE** LEASING PLANS

1720 Old Fort Parkway, Murfreesboro, TN 37129

| UNIT                | TENANT                                          | SQ. FT. |  |  |  |  |  |
|---------------------|-------------------------------------------------|---------|--|--|--|--|--|
| ANCHORS             |                                                 |         |  |  |  |  |  |
| 2001B               | Dillard's                                       | 146,000 |  |  |  |  |  |
| 2002                | Strike and Spare Family<br>Entertainment Center | 52,420  |  |  |  |  |  |
| 2004                | JCPenney (NAP)                                  | -       |  |  |  |  |  |
| ANC1                | AMC Theatres                                    | 48,926  |  |  |  |  |  |
| JR. ANCHORS/OUTLOTS |                                                 |         |  |  |  |  |  |
| 2003A               | Books-A-Million                                 | 14,018  |  |  |  |  |  |
| 2003B               | Electronic Express                              | 25,982  |  |  |  |  |  |
| A200                | Amped Fitness (Coming Soon)                     | 23,860  |  |  |  |  |  |
| D100                | Chuck E. Cheese's                               | 13,068  |  |  |  |  |  |
| L350                | Shoe Carnival 11,4                              |         |  |  |  |  |  |
| MALLINLINE          |                                                 |         |  |  |  |  |  |
|                     | See Separate Site Plan                          | 151,614 |  |  |  |  |  |

Total Square Feet (Owned):

487,334

For information:

#### **Chris Rogers**

S

E: crogers@sterlingorganization.com P: 855-909-4012

ORGANIZATION

ERLING

The plan and its contents are furnished for informational purposes only and are intended only as a general description (but not represented, covenanted or warranted). The size and location of the project, the identity or nature of any occupant and all features, matters and other information included herein are subject to change without notice and should not be relied upon by any party. No representation or warranty, express or implied, is made as to the accuracy or reliability of this plan or its contents.