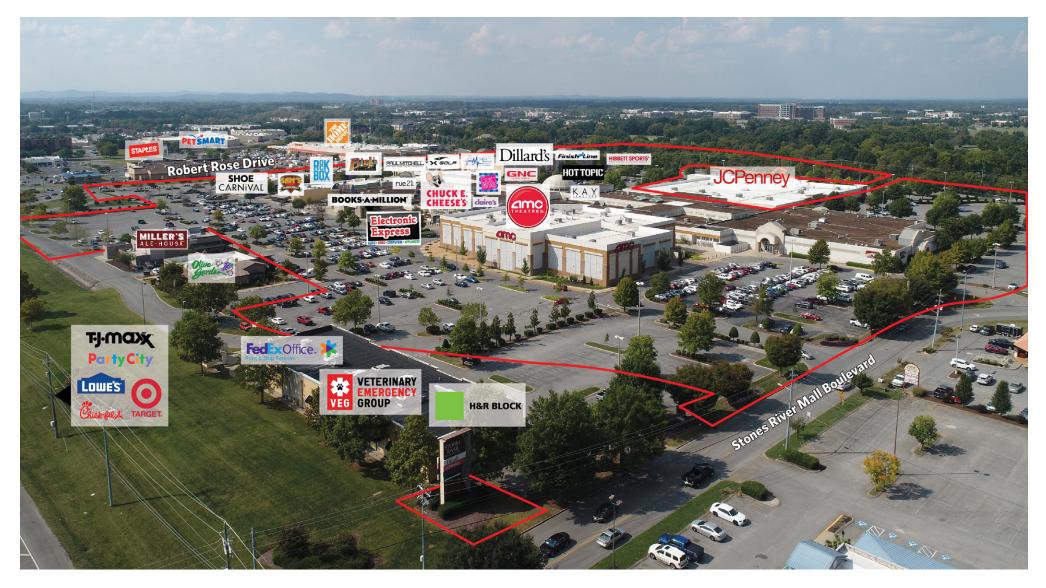

# **STONES RIVER TOWN CENTRE**

1720 Old Fort Parkway, Murfreesboro, TN 37129

### STONES RIVER TOWN CENTRE

1720 Old Fort Parkway, Murfreesboro, TN 37129

E: crogers@sterlingorganization.com P: 855

P: 855-909-4012

### **STONES RIVER TOWN CENTRE** LEASING PLANS

1720 Old Fort Parkway, Murfreesboro, TN 37129

| UNIT                | TENANT                                          | SQ. FT. |  |  |  |  |  |
|---------------------|-------------------------------------------------|---------|--|--|--|--|--|
| ANCHORS             |                                                 |         |  |  |  |  |  |
| 2001B               | Dillard's                                       | 146,000 |  |  |  |  |  |
| 2002                | Strike and Spare Family<br>Entertainment Center | 52,420  |  |  |  |  |  |
| 2004                | JCPenney (NAP)                                  | -       |  |  |  |  |  |
| ANC1                | AMC Theatres                                    | 48,926  |  |  |  |  |  |
| JR. ANCHORS/OUTLOTS |                                                 |         |  |  |  |  |  |
| 2003A               | Books-A-Million                                 | 14,018  |  |  |  |  |  |
| 2003B               | Electronic Express                              | 25,982  |  |  |  |  |  |
| A200                | Amped Fitness (Coming Soon)                     | 23,860  |  |  |  |  |  |
| D100                | Chuck E. Cheese's                               | 13,068  |  |  |  |  |  |
| L350                | Shoe Carnival 11,4                              |         |  |  |  |  |  |
| MALLINLINE          |                                                 |         |  |  |  |  |  |
|                     | See Separate Site Plan                          | 151,614 |  |  |  |  |  |

Total Square Feet (Owned):

487,334

For information: