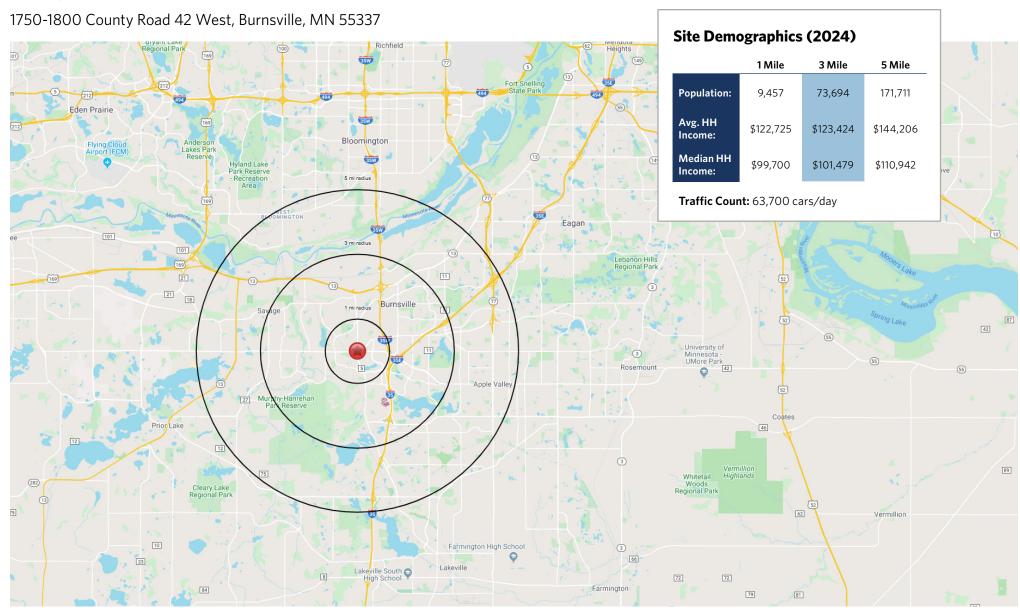

## BURNSVILLE MARKET REDEVELOPMENT PLAN

1750-1800 County Road 42 West, Burnsville, MN 55337

### REDEVELOPMENT PLAN

1750-1800 County Road 42 West, Burnsville, MN 55337