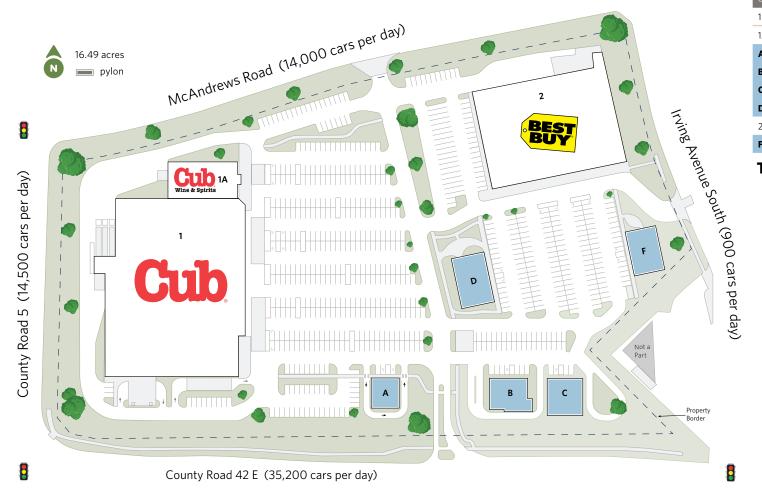

### BURNSVILLE MARKET REDEVELOPMENT PLAN

1750-1800 County Road 42 West, Burnsville, MN 55337

| UNIT | TENANT             | SQ. FT. |
|------|--------------------|---------|
| 1    | Cub Foods          | 78,981  |
| 1A   | Cub Wine & Spirits | 8,783   |
| A    | Available          | 2,750   |
| В    | Available          | 3,500   |
| С    | Available          | 4,355   |
| D    | Available          | 5,460   |
| 2    | Best Buy           | 45,000  |
| F    | Available          | 4,400   |
|      |                    |         |

**Total Square Feet:** 132,764