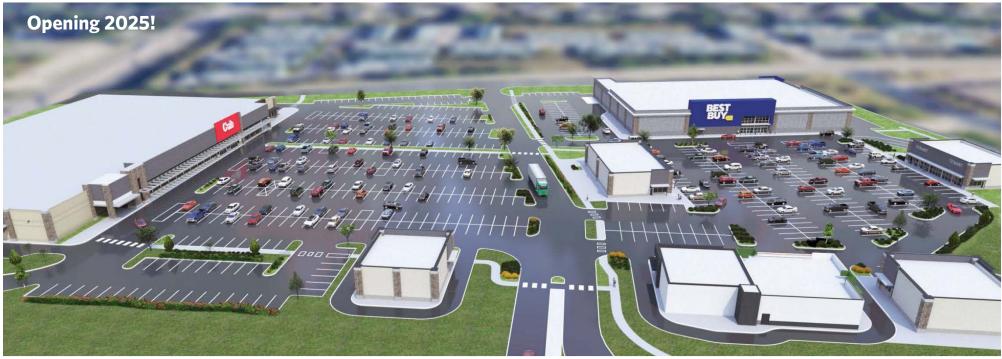

## BURNSVILLE MARKET REDEVELOPMENT PLAN

1750-1800 County Road 42 West, Burnsville, MN 55337

### **Opening 2025!**

**BUILDING D EXTERIOR ELEVATION** 

SIDE

**BUILDING F EXTERIOR ELEVATION** 

SIDE