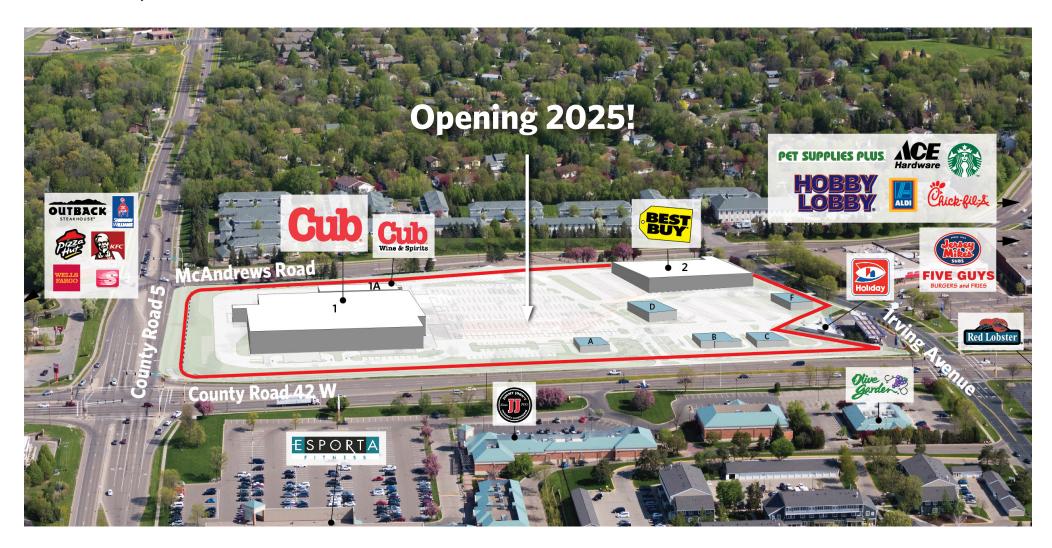

### BURNSVILLE MARKET REDEVELOPMENT PLAN

1750-1800 County Road 42 West, Burnsville, MN 55337

| UNIT | TENANT             | SQ. FT. |
|------|--------------------|---------|
| 1    | Cub Foods          | 78,981  |
| 1A   | Cub Wine & Spirits | 8,783   |
| A    | Available          | 2,750   |
| В    | Available          | 3,500   |
| С    | Available          | 4,355   |
| D    | Available          | 5,460   |
| 2    | Best Buy           | 45,000  |
| F    | Available          | 4,400   |
|      |                    |         |

**Total Square Feet:** 132,764