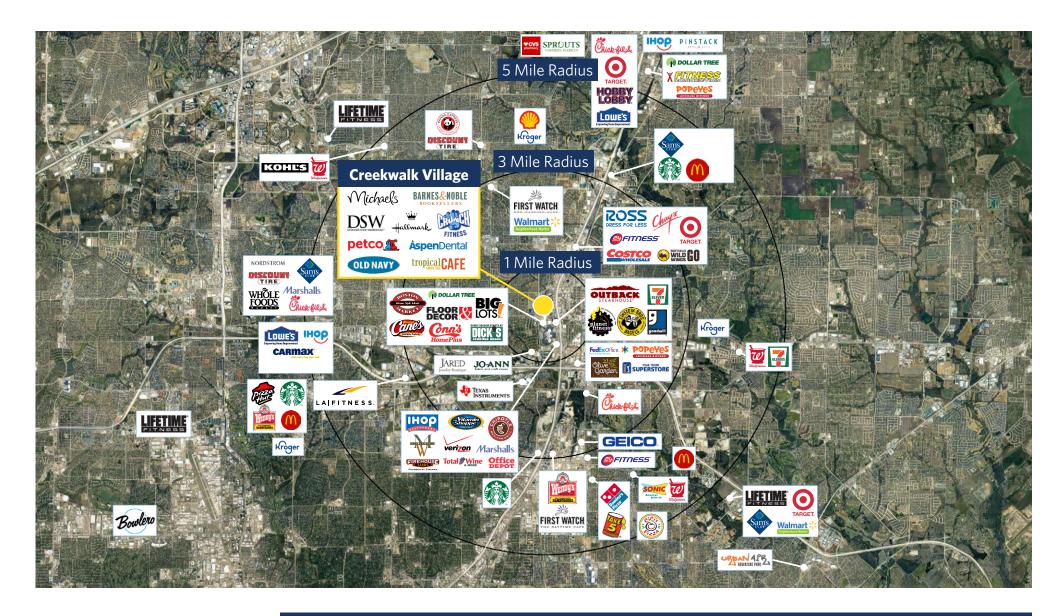

UNIT | TENANT                       | SQ. FT. | UNIT               | TENANT                 | SQ. FT. |



The plan and its contents are furnished for informational purposes only and are intended only as a general description (but not represented, covenanted or warranted). The size and location of the project, the identity or nature of any occupant and all features, matters and other information included herein are subject to change without notice and should not be relied upon by any party. No representation or warranty, express or implied, is made as to the accuracy or reliability of this plan or its contents.

## **CREEKWALK VILLAGE**

801 West 15th Street, Plano, TX 75075





E: jcarr@sterlingorganization.com

P: 855-982-1213

CREEKWALK VILLAGE

801 West 15th Street, Plano, TX 75075





E: jcarr@sterlingorganization.com