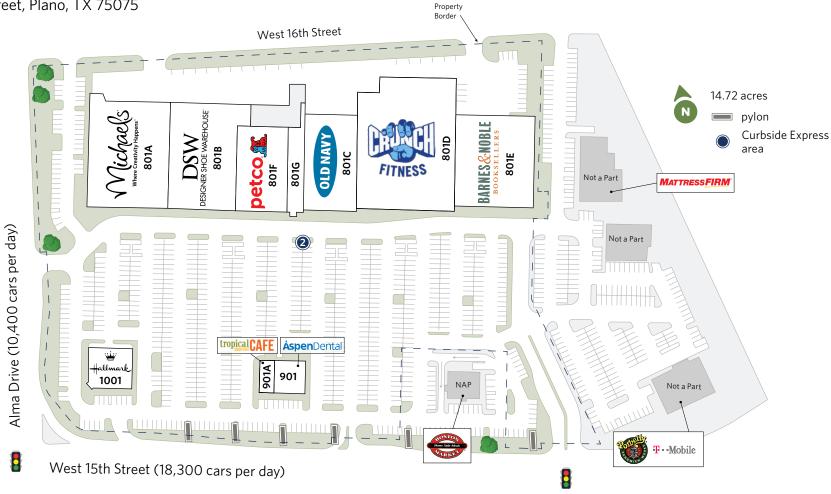

## For information:

Jake Carr

E: jcarr@sterlingorganization.com

P: 855-982-1213

|      |                              |         | Total Square Feet: |                        | 174,484 |
|------|------------------------------|---------|--------------------|------------------------|---------|
| 801E | Barnes & Noble               | 25,500  | 1001               | Hallmark               | 6,000   |
| 801D | Crunch Fitness (Coming Soon) | 43,988  | 901A               | Tropical Smoothie Cafe | 1,500   |
| 801C | Old Navy                     | 18,000  | 901                | Aspen Dental           | 3,500   |
| 801B | DSW Shoe Warehouse           | 26,361  | 801G               | Uptown Nails Spa       | 4,740   |
| 801A | Michaels                     | 30,000  | 801F               | Petco Supplies & Fish  | 14,895  |
| UNIT | TENANT                       | SQ. FT. | UNIT               | TENANT                 | SQ. FT. |