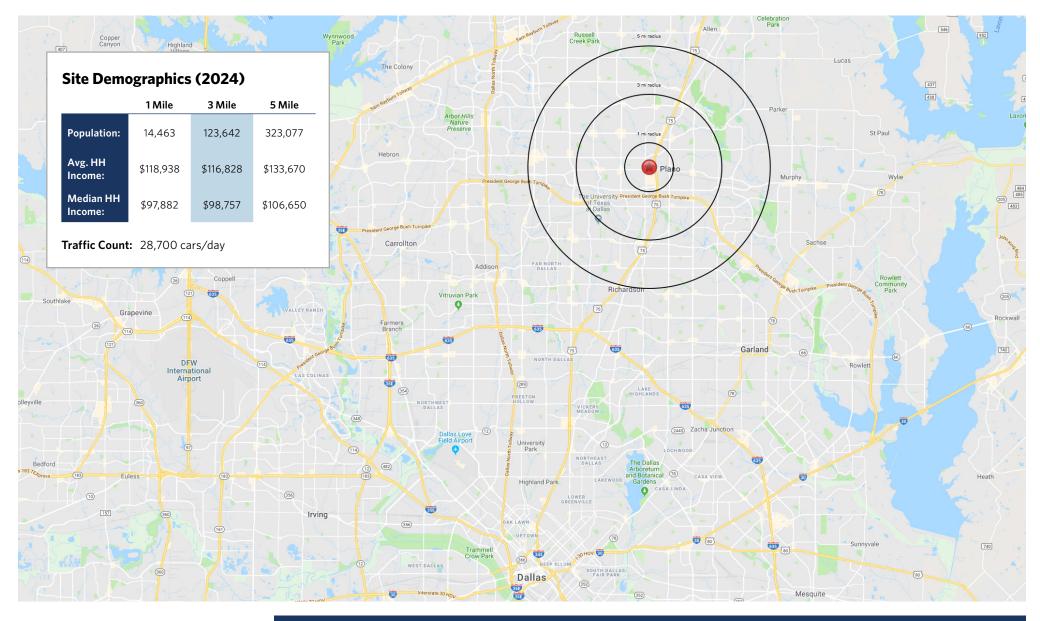

40   |
| 801A | Michaels                     | 30,000  | 801F               | Petco Supplies & Fish  | 14,895  |
| UNIT | TENANT                       | SQ. FT. | UNIT               | TENANT                 | SQ. FT. |



The plan and its contents are furnished for informational purposes only and are intended only as a general description (but not represented, covenanted or warranted). The size and location of the project, the identity or nature of any occupant and all features, matters and other information included herein are subject to change without notice and should not be relied upon by any party. No representation or warranty, express or implied, is made as to the accuracy or reliability of this plan or its contents.

## **CREEKWALK VILLAGE**

801 West 15th Street, Plano, TX 75075





E: jcarr@sterlingorganization.com

P: 855-982-1213

CREEKWALK VILLAGE

801 West 15th Street, Plano, TX 75075





E: jcarr@sterlingorganization.com