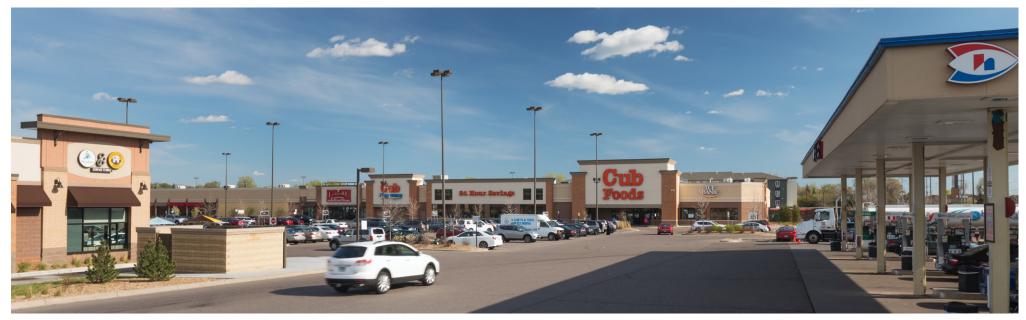

# FRIDLEY MARKET LEASING PLAN

Main Street NE (5,600 cars per day)

250 57th Avenue NE, Fridley, MN 55432

| UNIT    | TENANT                            | SQ. FT. |
|---------|-----------------------------------|---------|
| 01A     | Fridley Liquors                   | 10,540  |
| 01C     | Cub Foods                         | 62,592  |
| A01     | Lotus Spa                         | 1,940   |
| A04     | Original Mattress Factory         | 3,515   |
| A07     | Pet Supplies Plus                 | 6,504   |
| ANC-A01 | Duluth Trading Company            | 15,082  |
| ANC-A02 | Boot Barn Western and Work Wear   | 9,100   |
| ANC-E   | Teppanyaki Grill & Supreme Buffet | 15,000  |
| B01-02  | Caribou Coffee                    | 2,500   |
| В03     | Available                         | 1,140   |
| B04     | Great Clips                       | 1,081   |
| B05     | H&R Block                         | 1,200   |
| B06-07  | Panchero's Mexican Grill          | 2,400   |