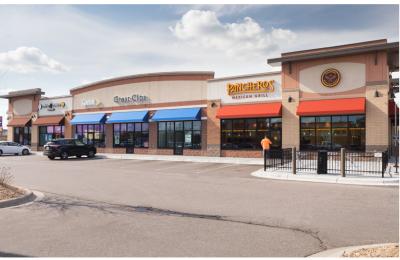

# FRIDLEY MARKET LEASING PLAN

Main Street NE (5,600 cars per day)

250 57th Avenue NE, Fridley, MN 55432

| UNIT    | TENANT                            | SQ. FT. |
|---------|-----------------------------------|---------|
| 01A     | Fridley Liquors                   | 10,540  |
| 01C     | Cub Foods                         | 62,592  |
| A01     | Lotus Spa                         | 1,940   |
| A04     | Original Mattress Factory         | 3,515   |
| A07     | Pet Supplies Plus                 | 6,504   |
| ANC-A01 | Duluth Trading Company            | 15,082  |
| ANC-A02 | Boot Barn Western and Work Wear   | 9,100   |
| ANC-E   | Teppanyaki Grill & Supreme Buffet | 15,000  |
| B01-02  | Caribou Coffee                    | 2,500   |
| В03     | Available                         | 1,140   |
| B04     | Great Clips                       | 1,081   |
| B05     | H&R Block                         | 1,200   |
| B06-07  | Panchero's Mexican Grill          | 2,400   |