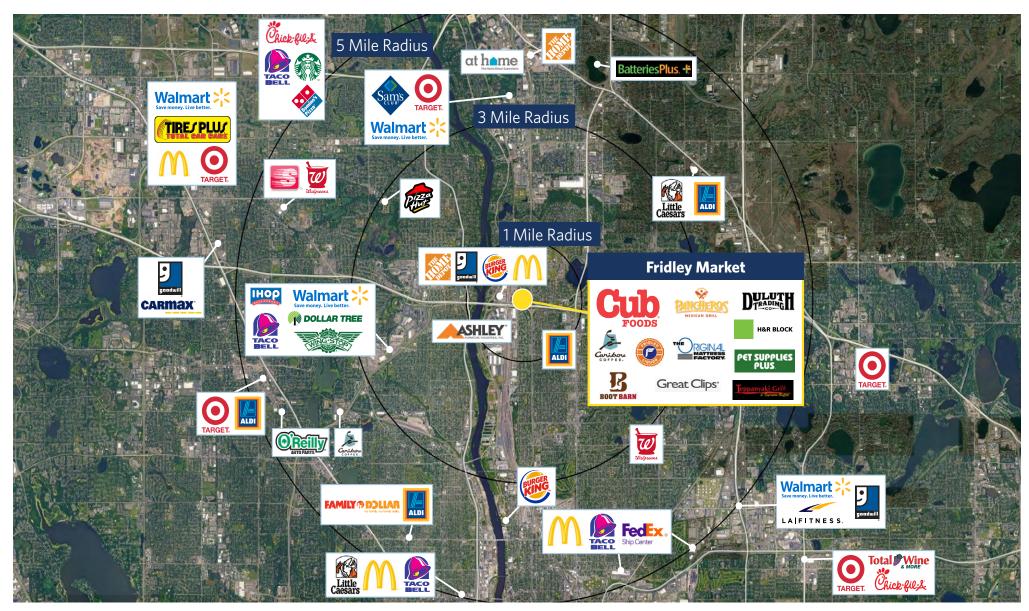

Vadnais Columbia (244) (55) Heights Heights New Hope Pine Springs 36 (36) Oak Park Robbinsdale Heights Little Canada (169) 65 St Anthony Burkhardt (61) Bayport North St Paul Plymouth (36) Roseville Medicine Lake Lauderdale Lake Elmo Golden Valley Falcon Heights North Hudson Lake Minneapolis (100) Wayzata Hudson 394 (169) 94 Oakdale St Louis Park Lakeland St Paul 94 Maplewood UPTOWN Woodland POWDERHORN Deephaven [52] Hopkins Woodbury Lake St Minnetonka West St Paul Croix Beach reenwood (169) (156) elsion Afton NOKOMIS (212) Mendota Richfield Heights South St Paul (149) Sunfish Lake Newport (95) Chanhassen NORMANDALE 494 River Fal SOUTH LOOP Inver Grove Heights Bloomington St Paul Park (149) Cottage Grove



#### ■ MINNEAPOLIS, MN

### FRIDLEY MARKET

250 57th Avenue NE, Fridley, MN 55432