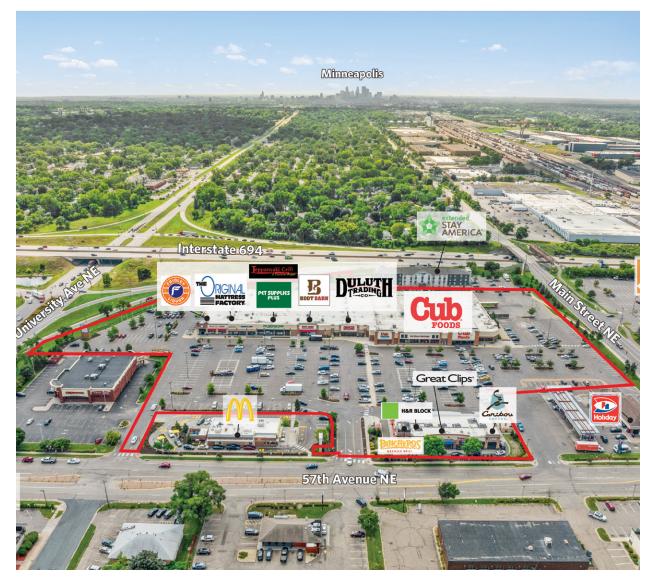

# **FRIDLEY MARKET**

250 57th Avenue NE, Fridley, MN 55432

For information:

# **FRIDLEY MARKET**

250 57th Avenue NE, Fridley, MN 55432

For information: Luke Sementa

# FRIDLEY MARKET LEASING PLAN

Main Street NE (5,600 cars per day)

250 57th Avenue NE, Fridley, MN 55432

| UNIT    | TENANT                            | SQ. FT. |
|---------|-----------------------------------|---------|
| 01A     | Fridley Liquors                   | 10,540  |
| 01C     | Cub Foods                         | 62,592  |
| A01     | Lotus Spa                         | 1,940   |
| A04     | Original Mattress Factory         | 3,515   |
| A07     | Pet Supplies Plus                 | 6,504   |
| ANC-A01 | Duluth Trading Company            | 15,082  |
| ANC-A02 | Boot Barn Western and Work Wear   | 9,100   |
| ANC-E   | Teppanyaki Grill & Supreme Buffet | 15,000  |
| B01-02  | Caribou Coffee                    | 2,500   |
| В03     | Available                         | 1,140   |
| B04     | Great Clips                       | 1,081   |
| B05     | H&R Block                         | 1,200   |
| B06-07  | Panchero's Mexican Grill          | 2,400   |

**Total Square Feet:** 132,594