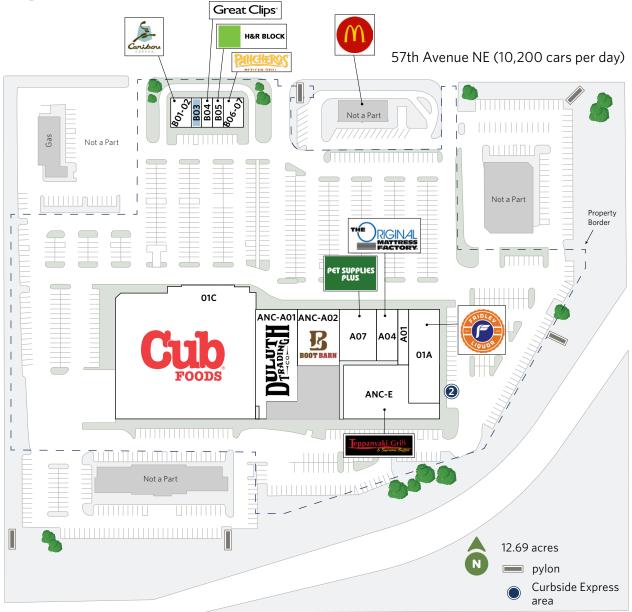

# FRIDLEY MARKET LEASING PLAN

Main Street NE (5,600 cars per day)

250 57th Avenue NE, Fridley, MN 55432

| UNIT    | TENANT                            | SQ. FT. |
|---------|-----------------------------------|---------|
| 01A     | Fridley Liquors                   | 10,540  |
| 01C     | Cub Foods                         | 62,592  |
| A01     | Lotus Spa                         | 1,940   |
| A04     | Original Mattress Factory         | 3,515   |
| A07     | Pet Supplies Plus                 | 6,504   |
| ANC-A01 | Duluth Trading Company            | 15,082  |
| ANC-A02 | Boot Barn Western and Work Wear   | 9,100   |
| ANC-E   | Teppanyaki Grill & Supreme Buffet | 15,000  |
| B01-02  | Caribou Coffee                    | 2,500   |
| В03     | Available                         | 1,140   |
| B04     | Great Clips                       | 1,081   |
| B05     | H&R Block                         | 1,200   |
| B06-07  | Panchero's Mexican Grill          | 2,400   |

**Total Square Feet:** 132,594